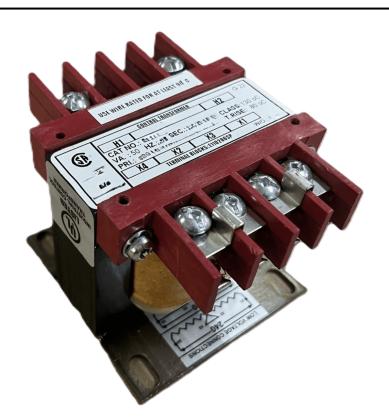

# 75VA 120/240 VOLTS TO 12/24 VOLTS SINGLE PHASE CONTROL TRANSFORMER

\$91.67 USD

Single Phase Control Transformer with a capacity of 75VA, transforming 120/240 Volts to 12/24 Volts

SKU: CS75K-Z

**Categories:** Control Transformers

#### SCHEMATIC/DIAGRAM AND DIMENSION PICTURES

Single Phase Control Transformer with a capacity of 75VA, transforming 120/240 Volts to 12/24 Volts