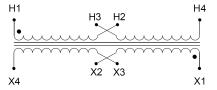

#### SCHEMATIC/DIAGRAM AND DIMENSION PICTURES

Single Phase Control Transformer with a capacity of 75VA, transforming 120/240 Volts to 12/24 Volts

## **PRODUCT SPECIFICATIONS**

| Weight                     | 14 lbs                                                                               |
|----------------------------|--------------------------------------------------------------------------------------|
| Phases                     | 1                                                                                    |
| Connection                 | 1Ph-CT-DD-SD                                                                         |
| Primary Voltage            | 120/240                                                                              |
| Primary Max Current        | <u>0.63A</u>                                                                         |
| Primary Markings           | <u>H1-H2-H3-H4</u>                                                                   |
| Primary Terminals          | <u>Terminals</u>                                                                     |
| Secondary Voltage          | 12/24                                                                                |
| Secondary Max Current      | 6.25A                                                                                |
| Secondary Markings         | <u>X1-X2-X3-X4</u>                                                                   |
| Secondary Terminals        | <u>Terminals</u>                                                                     |
| Primary Taps               | N/A                                                                                  |
| Conductor Material         | Copper                                                                               |
| Temperatue Rise            | 80°C                                                                                 |
| Insuation Class            | 130°C (Class B)                                                                      |
| BIL (Insulation) Level     | <u>10kV</u>                                                                          |
| Efficiency (@35% Load) %   | N/A                                                                                  |
| Impedance Range            | <u>5.0 - 7.0%</u>                                                                    |
| Sound (db)                 | 40                                                                                   |
| Enclosure Type             | Core & Coil                                                                          |
| Enclosure Size             | See Core & Coil Chart                                                                |
| Finish/Colour              | N/A                                                                                  |
| Standards & Certifications | CSA Certified File No. LR34493, UL Listed File No. E110286, ISO 9001:2015 Registered |