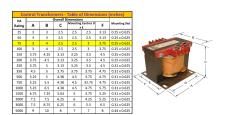

#### SCHEMATIC/DIAGRAM AND DIMENSION PICTURES

Single Phase Control Transformer with a capacity of 75VA, transforming 120/240 Volts to 12/24 Volts

## **PRODUCT SPECIFICATIONS**

| Weight                     | 14 lbs                                                                               |
|----------------------------|--------------------------------------------------------------------------------------|
| Phases                     | 1                                                                                    |
| Connection                 | 1Ph-CT-DD-SD                                                                         |
| Primary Voltage            | 120/240                                                                              |
| Primary Max Current        | <u>0.63A</u>                                                                         |
| Primary Markings           | <u>H1-H2-H3-H4</u>                                                                   |
| Primary Terminals          | <u>Terminals</u>                                                                     |
| Secondary Voltage          | 12/24                                                                                |
| Secondary Max Current      | 6.25A                                                                                |
| Secondary Markings         | <u>X1-X2-X3-X4</u>                                                                   |
| Secondary Terminals        | <u>Terminals</u>                                                                     |
| Primary Taps               | N/A                                                                                  |
| Conductor Material         | Copper                                                                               |
| Temperatue Rise            | 80°C                                                                                 |
| Insuation Class            | 130°C (Class B)                                                                      |
| BIL (Insulation) Level     | <u>10kV</u>                                                                          |
| Efficiency (@35% Load) %   | N/A                                                                                  |
| Impedance Range            | <u>5.0 - 7.0%</u>                                                                    |
| Sound (db)                 | 40                                                                                   |
| Enclosure Type             | Core & Coil                                                                          |
| Enclosure Size             | See Core & Coil Chart                                                                |
| Finish/Colour              | N/A                                                                                  |
| Standards & Certifications | CSA Certified File No. LR34493, UL Listed File No. E110286, ISO 9001:2015 Registered |