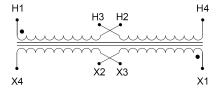

#### SCHEMATIC/DIAGRAM AND DIMENSION PICTURES

Single Phase Control Transformer with a capacity of 75VA, transforming 120/240 Volts to 12/24 Volts

#### PRODUCT SPECIFICATIONS

| PRODUCT SPECIFICATIONS     |                                                                                       |
|----------------------------|---------------------------------------------------------------------------------------|
| Weight                     | 14 lbs                                                                                |
| Phases                     | 1                                                                                     |
| Connection                 | 1Ph-CT-DD-SD                                                                          |
| Primary Voltage            | 120/240                                                                               |
| Primary Max Current        | 0.63A                                                                                 |
| Primary Markings           | H1-H2-H3-H4                                                                           |
| Primary Terminals          | <u>Terminals</u>                                                                      |
| Secondary Voltage          | 12/24                                                                                 |
| Secondary Max Current      | 6.25A                                                                                 |
| Secondary Markings         | X1-X2-X3-X4                                                                           |
| Secondary Terminals        | <u>Terminals</u>                                                                      |
| Primary Taps               | N/A                                                                                   |
| Conductor Material         | Copper                                                                                |
| Temperatue Rise            | 80°C                                                                                  |
| Insuation Class            | 130°C (Class B)                                                                       |
| BIL (Insulation) Level     | <u>10kV</u>                                                                           |
| Efficiency (@35% Load) %   | N/A                                                                                   |
| Impedance Range            | <u>5.0 - 7.0%</u>                                                                     |
| Sound (db)                 | 40                                                                                    |
| Enclosure Type             | Core & Coil                                                                           |
| Enclosure Size             | See Core & Coil Chart                                                                 |
| Finish/Colour              | N/A                                                                                   |
| Standards & Certifications | CSA Certified File No. LR34493, UL Listed File No. E110286, ISO 9001:2015  Registered |