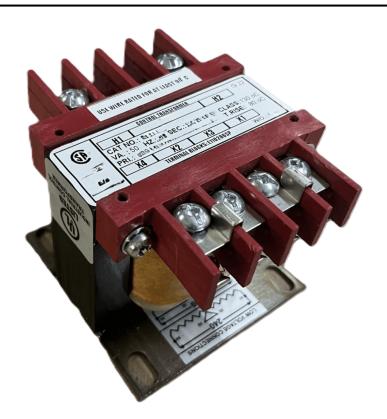

#### SCHEMATIC/DIAGRAM AND DIMENSION PICTURES

Single Phase Control Transformer with a capacity of 75VA, transforming 120/240 Volts to 12/24 Volts

#### PRODUCT SPECIFICATIONS

| PRODUCT SPECIFICATIONS     |                                                                                       |
|----------------------------|---------------------------------------------------------------------------------------|
| Weight                     | 14 lbs                                                                                |
| Phases                     | 1                                                                                     |
| Connection                 | 1Ph-CT-DD-SD                                                                          |
| Primary Voltage            | 120/240                                                                               |
| Primary Max Current        | 0.63A                                                                                 |
| Primary Markings           | H1-H2-H3-H4                                                                           |
| Primary Terminals          | <u>Terminals</u>                                                                      |
| Secondary Voltage          | 12/24                                                                                 |
| Secondary Max Current      | 6.25A                                                                                 |
| Secondary Markings         | X1-X2-X3-X4                                                                           |
| Secondary Terminals        | <u>Terminals</u>                                                                      |
| Primary Taps               | N/A                                                                                   |
| Conductor Material         | Copper                                                                                |
| Temperatue Rise            | 80°C                                                                                  |
| Insuation Class            | 130°C (Class B)                                                                       |
| BIL (Insulation) Level     | <u>10kV</u>                                                                           |
| Efficiency (@35% Load) %   | N/A                                                                                   |
| Impedance Range            | <u>5.0 - 7.0%</u>                                                                     |
| Sound (db)                 | 40                                                                                    |
| Enclosure Type             | Core & Coil                                                                           |
| Enclosure Size             | See Core & Coil Chart                                                                 |
| Finish/Colour              | N/A                                                                                   |
| Standards & Certifications | CSA Certified File No. LR34493, UL Listed File No. E110286, ISO 9001:2015  Registered |