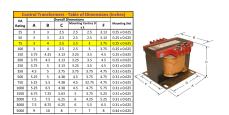

#### SCHEMATIC/DIAGRAM AND DIMENSION PICTURES

Single Phase Control Transformer with a capacity of 75VA, transforming 120/240 Volts to 12/24 Volts

#### PRODUCT SPECIFICATIONS

| PRODUCT SPECIFICATIONS     |                                                                                       |
|----------------------------|---------------------------------------------------------------------------------------|
| Weight                     | 14 lbs                                                                                |
| Phases                     | 1                                                                                     |
| Connection                 | 1Ph-CT-DD-SD                                                                          |
| Primary Voltage            | 120/240                                                                               |
| Primary Max Current        | 0.63A                                                                                 |
| Primary Markings           | H1-H2-H3-H4                                                                           |
| Primary Terminals          | <u>Terminals</u>                                                                      |
| Secondary Voltage          | 12/24                                                                                 |
| Secondary Max Current      | 6.25A                                                                                 |
| Secondary Markings         | X1-X2-X3-X4                                                                           |
| Secondary Terminals        | <u>Terminals</u>                                                                      |
| Primary Taps               | N/A                                                                                   |
| Conductor Material         | Copper                                                                                |
| Temperatue Rise            | 80°C                                                                                  |
| Insuation Class            | 130°C (Class B)                                                                       |
| BIL (Insulation) Level     | <u>10kV</u>                                                                           |
| Efficiency (@35% Load) %   | N/A                                                                                   |
| Impedance Range            | <u>5.0 - 7.0%</u>                                                                     |
| Sound (db)                 | 40                                                                                    |
| Enclosure Type             | Core & Coil                                                                           |
| Enclosure Size             | See Core & Coil Chart                                                                 |
| Finish/Colour              | N/A                                                                                   |
| Standards & Certifications | CSA Certified File No. LR34493, UL Listed File No. E110286, ISO 9001:2015  Registered |