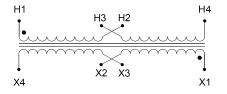

## SCHEMATIC/DIAGRAM AND DIMENSION PICTURES

Single Phase Control Transformer with a capacity of 75VA, transforming 120/240 Volts to 12/24 Volts

**OFFICIAL QUOTE** 

#### **PRODUCT SPECIFICATIONS**

| Weight                     | 14 lbs                                                                                                |
|----------------------------|-------------------------------------------------------------------------------------------------------|
| Phases                     | 1                                                                                                     |
| Connection                 | <u>1Ph-CT-DD-SD</u>                                                                                   |
| Primary Voltage            | <u>120/240</u>                                                                                        |
| Primary Max Current        | <u>0.63A</u>                                                                                          |
| Primary Markings           | <u>H1-H2-H3-H4</u>                                                                                    |
| Primary Terminals          | <u>Terminals</u>                                                                                      |
| Secondary Voltage          | <u>12/24</u>                                                                                          |
| Secondary Max Current      | <u>6.25A</u>                                                                                          |
| Secondary Markings         | <u>X1-X2-X3-X4</u>                                                                                    |
| Secondary Terminals        | Terminals                                                                                             |
| Primary Taps               | Ν/Α                                                                                                   |
| Conductor Material         | <u>Copper</u>                                                                                         |
| Temperatue Rise            | <u>80°C</u>                                                                                           |
| Insuation Class            | <u>130°C (Class B)</u>                                                                                |
| BIL (Insulation) Level     | <u>10kV</u>                                                                                           |
| Efficiency (@35% Load) %   | Ν/Α                                                                                                   |
| Impedance Range            | <u>5.0 – 7.0%</u>                                                                                     |
| Sound (db)                 | <u>40</u>                                                                                             |
| Enclosure Type             | Core & Coil                                                                                           |
| Enclosure Size             | See Core & Coil Chart                                                                                 |
| Finish/Colour              | N/A                                                                                                   |
| Standards & Certifications | <u>CSA Certified File No. LR34493, UL Listed File No. E110286, ISO 9001:2015</u><br><u>Registered</u> |