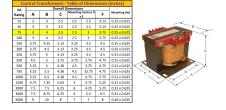

## SCHEMATIC/DIAGRAM AND DIMENSION PICTURES

Single Phase Control Transformer with a capacity of 75VA, transforming 120/240 Volts to 12/24 Volts

**OFFICIAL QUOTE** 

#### **PRODUCT SPECIFICATIONS**

| Weight                     | 14 lbs                                                                                                |
|----------------------------|-------------------------------------------------------------------------------------------------------|
| Phases                     | 1                                                                                                     |
| Connection                 | <u>1Ph-CT-DD-SD</u>                                                                                   |
| Primary Voltage            | <u>120/240</u>                                                                                        |
| Primary Max Current        | <u>0.63A</u>                                                                                          |
| Primary Markings           | <u>H1-H2-H3-H4</u>                                                                                    |
| Primary Terminals          | <u>Terminals</u>                                                                                      |
| Secondary Voltage          | <u>12/24</u>                                                                                          |
| Secondary Max Current      | <u>6.25A</u>                                                                                          |
| Secondary Markings         | <u>X1-X2-X3-X4</u>                                                                                    |
| Secondary Terminals        | Terminals                                                                                             |
| Primary Taps               | Ν/Α                                                                                                   |
| Conductor Material         | <u>Copper</u>                                                                                         |
| Temperatue Rise            | <u>80°C</u>                                                                                           |
| Insuation Class            | <u>130°C (Class B)</u>                                                                                |
| BIL (Insulation) Level     | <u>10kV</u>                                                                                           |
| Efficiency (@35% Load) %   | Ν/Α                                                                                                   |
| Impedance Range            | <u>5.0 – 7.0%</u>                                                                                     |
| Sound (db)                 | <u>40</u>                                                                                             |
| Enclosure Type             | Core & Coil                                                                                           |
| Enclosure Size             | See Core & Coil Chart                                                                                 |
| Finish/Colour              | N/A                                                                                                   |
| Standards & Certifications | <u>CSA Certified File No. LR34493, UL Listed File No. E110286, ISO 9001:2015</u><br><u>Registered</u> |