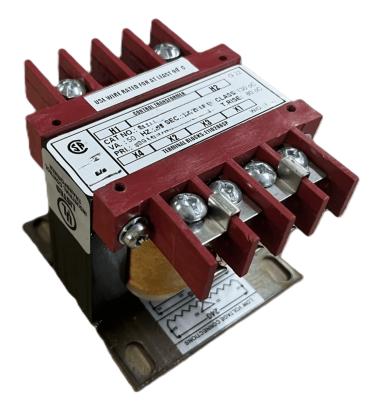

# \$91.67 USD

Single Phase Control Transformer with a capacity of 75VA, transforming 120/240 Volts to 12/24 Volts

SKU: CS75K-Z Categories: <u>Control Transformers</u>

### SCHEMATIC/DIAGRAM AND DIMENSION PICTURES

Single Phase Control Transformer with a capacity of 75VA, transforming 120/240 Volts to 12/24 Volts

**OFFICIAL QUOTE** 