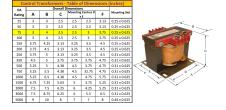

### SCHEMATIC/DIAGRAM AND DIMENSION PICTURES

Single Phase Control Transformer with a capacity of 75VA, transforming 120/240 Volts to 12/24 Volts

**OFFICIAL QUOTE** 

#### **PRODUCT SPECIFICATIONS**

| Weight                     | 14 lbs                                                                                                |
|----------------------------|-------------------------------------------------------------------------------------------------------|
| Phases                     | 1                                                                                                     |
| Connection                 | <u>1Ph-CT-DD-SD</u>                                                                                   |
| Primary Voltage            | 120/240                                                                                               |
| Primary Max Current        | <u>0.63A</u>                                                                                          |
| Primary Markings           | <u>H1-H2-H3-H4</u>                                                                                    |
| Primary Terminals          | Terminals                                                                                             |
| Secondary Voltage          | <u>12/24</u>                                                                                          |
| Secondary Max Current      | <u>6.25A</u>                                                                                          |
| Secondary Markings         | <u>X1-X2-X3-X4</u>                                                                                    |
| Secondary Terminals        | <u>Terminals</u>                                                                                      |
| Primary Taps               | N/A                                                                                                   |
| Conductor Material         | <u>Copper</u>                                                                                         |
| Temperatue Rise            | <u>80°C</u>                                                                                           |
| Insuation Class            | <u>130°C (Class B)</u>                                                                                |
| BIL (Insulation) Level     | <u>10kV</u>                                                                                           |
| Efficiency (@35% Load) %   | <u>N/A</u>                                                                                            |
| Impedance Range            | <u>5.0 - 7.0%</u>                                                                                     |
| Sound (db)                 | <u>40</u>                                                                                             |
| Enclosure Type             | Core & Coil                                                                                           |
| Enclosure Size             | See Core & Coil Chart                                                                                 |
| Finish/Colour              | N/A                                                                                                   |
| Standards & Certifications | <u>CSA Certified File No. LR34493, UL Listed File No. E110286, ISO 9001:2015</u><br><u>Registered</u> |