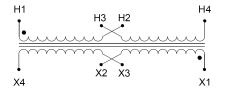

### SCHEMATIC/DIAGRAM AND DIMENSION PICTURES

Single Phase Control Transformer with a capacity of 75VA, transforming 120/240 Volts to 12/24 Volts

**OFFICIAL QUOTE** 

#### **PRODUCT SPECIFICATIONS**

| Weight                     | 14 lbs                                                                                                |
|----------------------------|-------------------------------------------------------------------------------------------------------|
| Phases                     | 1                                                                                                     |
| Connection                 | <u>1Ph-CT-DD-SD</u>                                                                                   |
| Primary Voltage            | 120/240                                                                                               |
| Primary Max Current        | <u>0.63A</u>                                                                                          |
| Primary Markings           | <u>H1-H2-H3-H4</u>                                                                                    |
| Primary Terminals          | Terminals                                                                                             |
| Secondary Voltage          | <u>12/24</u>                                                                                          |
| Secondary Max Current      | <u>6.25A</u>                                                                                          |
| Secondary Markings         | <u>X1-X2-X3-X4</u>                                                                                    |
| Secondary Terminals        | <u>Terminals</u>                                                                                      |
| Primary Taps               | N/A                                                                                                   |
| Conductor Material         | <u>Copper</u>                                                                                         |
| Temperatue Rise            | <u>80°C</u>                                                                                           |
| Insuation Class            | <u>130°C (Class B)</u>                                                                                |
| BIL (Insulation) Level     | <u>10kV</u>                                                                                           |
| Efficiency (@35% Load) %   | <u>N/A</u>                                                                                            |
| Impedance Range            | <u>5.0 - 7.0%</u>                                                                                     |
| Sound (db)                 | <u>40</u>                                                                                             |
| Enclosure Type             | Core & Coil                                                                                           |
| Enclosure Size             | See Core & Coil Chart                                                                                 |
| Finish/Colour              | N/A                                                                                                   |
| Standards & Certifications | <u>CSA Certified File No. LR34493, UL Listed File No. E110286, ISO 9001:2015</u><br><u>Registered</u> |