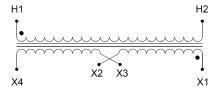

#### SCHEMATIC/DIAGRAM AND DIMENSION PICTURES

Single Phase Control Transformer with a capacity of 100VA, transforming 480 Volts to 240/480 Volts

### **PRODUCT SPECIFICATIONS**

| Weight                     | 18 lbs                                                                               |
|----------------------------|--------------------------------------------------------------------------------------|
| Phases                     | 1                                                                                    |
| Connection                 | 1Ph-CT-SD-SD                                                                         |
| Primary Voltage            | 480                                                                                  |
| Primary Max Current        | 0.21A                                                                                |
| Primary Markings           | H1-H2                                                                                |
| Primary Terminals          | <u>Terminals</u>                                                                     |
| Secondary Voltage          | 240/480                                                                              |
| Secondary Max Current      | <u>0.42A</u>                                                                         |
| Secondary Markings         | <u>X1-X2-X3-X4</u>                                                                   |
| Secondary Terminals        | <u>Terminals</u>                                                                     |
| Primary Taps               | N/A                                                                                  |
| Conductor Material         | <u>Copper</u>                                                                        |
| Temperatue Rise            | 80°C                                                                                 |
| Insuation Class            | 130°C (Class B)                                                                      |
| BIL (Insulation) Level     | <u>10kV</u>                                                                          |
| Efficiency (@35% Load) %   | N/A                                                                                  |
| Impedance Range            | <u>5.0 - 7.0%</u>                                                                    |
| Sound (db)                 | 40                                                                                   |
| Enclosure Type             | Core & Coil                                                                          |
| Enclosure Size             | See Core & Coil Chart                                                                |
| Finish/Colour              | N/A                                                                                  |
| Standards & Certifications | CSA Certified File No. LR34493, UL Listed File No. E110286, ISO 9001:2015 Registered |