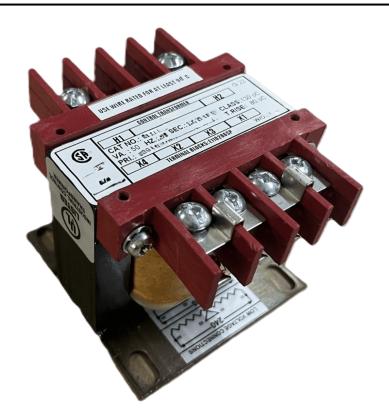

# 100VA 480 VOLTS TO 240/480 VOLTS SINGLE PHASE CONTROL TRANSFORMER

\$96.51 USD

Single Phase Control Transformer with a capacity of 100VA, transforming 480 Volts to 240/480 Volts

SKU: CS100H-L

**Categories:** Control Transformers

#### SCHEMATIC/DIAGRAM AND DIMENSION PICTURES

Single Phase Control Transformer with a capacity of 100VA, transforming 480 Volts to 240/480 Volts