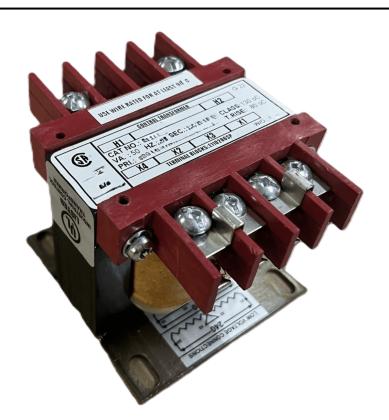

#### SCHEMATIC/DIAGRAM AND DIMENSION PICTURES

Single Phase Control Transformer with a capacity of 100VA, transforming 480 Volts to 240/480 Volts