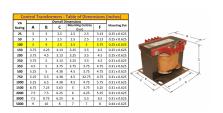

#### SCHEMATIC/DIAGRAM AND DIMENSION PICTURES

Single Phase Control Transformer with a capacity of 100VA, transforming 480 Volts to 240/480 Volts