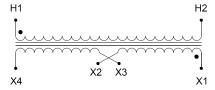

#### SCHEMATIC/DIAGRAM AND DIMENSION PICTURES

Single Phase Control Transformer with a capacity of 100VA, transforming 480 Volts to 240/480 Volts