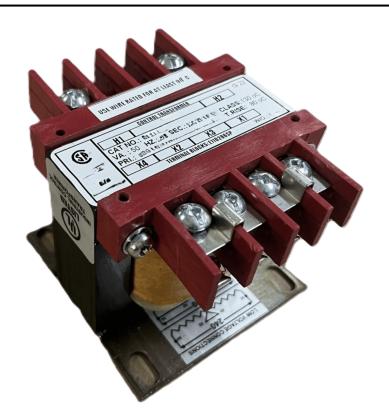

# 100VA 480 VOLTS TO 240/480 VOLTS SINGLE PHASE CONTROL TRANSFORMER

\$95.66 USD

Single Phase Control Transformer with a capacity of 100VA, transforming 480 Volts to 240/480 Volts

SKU: CS100H-L

**Categories:** Control Transformers

#### SCHEMATIC/DIAGRAM AND DIMENSION PICTURES

Single Phase Control Transformer with a capacity of 100VA, transforming 480 Volts to 240/480 Volts