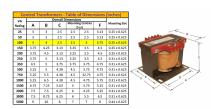

#### SCHEMATIC/DIAGRAM AND DIMENSION PICTURES

Single Phase Control Transformer with a capacity of 100VA, transforming 480 Volts to 240/480 Volts

### **PRODUCT SPECIFICATIONS**

| Weight                     | 18 lbs                                                                               |
|----------------------------|--------------------------------------------------------------------------------------|
| Phases                     | 1                                                                                    |
| Connection                 | 1Ph-CT-SD-SD                                                                         |
| Primary Voltage            | 480                                                                                  |
| Primary Max Current        | 0.21A                                                                                |
| Primary Markings           | H1-H2                                                                                |
| Primary Terminals          | <u>Terminals</u>                                                                     |
| Secondary Voltage          | 240/480                                                                              |
| Secondary Max Current      | <u>0.42A</u>                                                                         |
| Secondary Markings         | <u>X1-X2-X3-X4</u>                                                                   |
| Secondary Terminals        | <u>Terminals</u>                                                                     |
| Primary Taps               | N/A                                                                                  |
| Conductor Material         | <u>Copper</u>                                                                        |
| Temperatue Rise            | 80°C                                                                                 |
| Insuation Class            | 130°C (Class B)                                                                      |
| BIL (Insulation) Level     | <u>10kV</u>                                                                          |
| Efficiency (@35% Load) %   | N/A                                                                                  |
| Impedance Range            | <u>5.0 - 7.0%</u>                                                                    |
| Sound (db)                 | 40                                                                                   |
| Enclosure Type             | Core & Coil                                                                          |
| Enclosure Size             | See Core & Coil Chart                                                                |
| Finish/Colour              | N/A                                                                                  |
| Standards & Certifications | CSA Certified File No. LR34493, UL Listed File No. E110286, ISO 9001:2015 Registered |