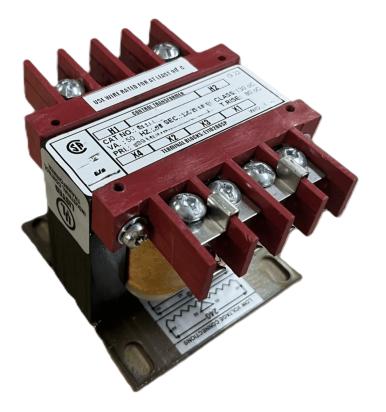

**OFFICIAL QUOTE** 

100VA 480 VOLTS TO 240/480 VOLTS SINGLE PHASE CONTROL TRANSFORMER

### 100VA 480 VOLTS TO 240/480 VOLTS SINGLE PHASE CONTROL TRANSFORMER

## \$131.04 CAD

Single Phase Control Transformer with a capacity of 100VA, transforming 480 Volts to 240/480 Volts

SKU: CS100H-L Categories: <u>Control Transformers</u>

#### **PRODUCT SPECIFICATIONS**

| Weight                     | 18 lbs                                                                                                |
|----------------------------|-------------------------------------------------------------------------------------------------------|
| Phases                     | 1                                                                                                     |
| Connection                 | <u>1Ph-CT-SD-SD</u>                                                                                   |
| Primary Voltage            | <u>480</u>                                                                                            |
| Primary Max Current        | <u>0.21A</u>                                                                                          |
| Primary Markings           | <u>H1-H2</u>                                                                                          |
| Primary Terminals          | <u>Terminals</u>                                                                                      |
| Secondary Voltage          | 240/480                                                                                               |
| Secondary Max Current      | <u>0.42A</u>                                                                                          |
| Secondary Markings         | <u>X1-X2-X3-X4</u>                                                                                    |
| Secondary Terminals        | <u>Terminals</u>                                                                                      |
| Primary Taps               | N/A                                                                                                   |
| Conductor Material         | <u>Copper</u>                                                                                         |
| Temperatue Rise            | <u>80°C</u>                                                                                           |
| Insuation Class            | <u>130°C (Class B)</u>                                                                                |
| BIL (Insulation) Level     | <u>10kV</u>                                                                                           |
| Efficiency (@35% Load) %   | N/A                                                                                                   |
| Impedance Range            | <u>5.0 – 7.0%</u>                                                                                     |
| Sound (db)                 | <u>40</u>                                                                                             |
| Enclosure Type             | Core & Coil                                                                                           |
| Enclosure Size             | See Core & Coil Chart                                                                                 |
| Finish/Colour              | N/A                                                                                                   |
| Standards & Certifications | <u>CSA Certified File No. LR34493, UL Listed File No. E110286, ISO 9001:2015</u><br><u>Registered</u> |