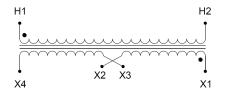

### SCHEMATIC/DIAGRAM AND DIMENSION PICTURES

Single Phase Control Transformer with a capacity of 100VA, transforming 480 Volts to 240/480 Volts

**OFFICIAL QUOTE** 

#### **PRODUCT SPECIFICATIONS**

| Weight                     | 18 lbs                                                                                                |
|----------------------------|-------------------------------------------------------------------------------------------------------|
| Phases                     | 1                                                                                                     |
| Connection                 | <u>1Ph-CT-SD-SD</u>                                                                                   |
| Primary Voltage            | <u>480</u>                                                                                            |
| Primary Max Current        | <u>0.21A</u>                                                                                          |
| Primary Markings           | <u>H1-H2</u>                                                                                          |
| Primary Terminals          | <u>Terminals</u>                                                                                      |
| Secondary Voltage          | 240/480                                                                                               |
| Secondary Max Current      | <u>0.42A</u>                                                                                          |
| Secondary Markings         | <u>X1-X2-X3-X4</u>                                                                                    |
| Secondary Terminals        | <u>Terminals</u>                                                                                      |
| Primary Taps               | N/A                                                                                                   |
| Conductor Material         | <u>Copper</u>                                                                                         |
| Temperatue Rise            | <u>80°C</u>                                                                                           |
| Insuation Class            | <u>130°C (Class B)</u>                                                                                |
| BIL (Insulation) Level     | <u>10kV</u>                                                                                           |
| Efficiency (@35% Load) %   | N/A                                                                                                   |
| Impedance Range            | <u>5.0 – 7.0%</u>                                                                                     |
| Sound (db)                 | <u>40</u>                                                                                             |
| Enclosure Type             | Core & Coil                                                                                           |
| Enclosure Size             | See Core & Coil Chart                                                                                 |
| Finish/Colour              | N/A                                                                                                   |
| Standards & Certifications | <u>CSA Certified File No. LR34493, UL Listed File No. E110286, ISO 9001:2015</u><br><u>Registered</u> |