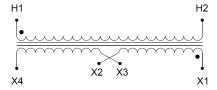

#### SCHEMATIC/DIAGRAM AND DIMENSION PICTURES

Single Phase Control Transformer with a capacity of 100VA, transforming 480 Volts to 240/480 Volts

#### **PRODUCT SPECIFICATIONS**

| Weight                     | 18 lbs                                                                               |
|----------------------------|--------------------------------------------------------------------------------------|
| Phases                     | 1                                                                                    |
| Connection                 | 1Ph-CT-SD-SD                                                                         |
| Primary Voltage            | 480                                                                                  |
| Primary Max Current        | <u>0.21A</u>                                                                         |
| Primary Markings           | H1-H2                                                                                |
| Primary Terminals          | <u>Terminals</u>                                                                     |
| Secondary Voltage          | 240/480                                                                              |
| Secondary Max Current      | <u>0.42A</u>                                                                         |
| Secondary Markings         | <u>X1-X2-X3-X4</u>                                                                   |
| Secondary Terminals        | <u>Terminals</u>                                                                     |
| Primary Taps               | N/A                                                                                  |
| Conductor Material         | <u>Copper</u>                                                                        |
| Temperatue Rise            | <u>80°C</u>                                                                          |
| Insuation Class            | 130°C (Class B)                                                                      |
| BIL (Insulation) Level     | <u>10kV</u>                                                                          |
| Efficiency (@35% Load) %   | N/A                                                                                  |
| Impedance Range            | <u>5.0 - 7.0%</u>                                                                    |
| Sound (db)                 | 40                                                                                   |
| Enclosure Type             | Core & Coil                                                                          |
| Enclosure Size             | See Core & Coil Chart                                                                |
| Finish/Colour              | N/A                                                                                  |
| Standards & Certifications | CSA Certified File No. LR34493, UL Listed File No. E110286, ISO 9001:2015 Registered |