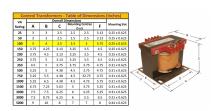

#### SCHEMATIC/DIAGRAM AND DIMENSION PICTURES

Single Phase Control Transformer with a capacity of 100VA, transforming 480 Volts to 240/480 Volts

#### **PRODUCT SPECIFICATIONS**

| Weight                     | 18 lbs                                                                               |
|----------------------------|--------------------------------------------------------------------------------------|
| Phases                     | 1                                                                                    |
| Connection                 | 1Ph-CT-SD-SD                                                                         |
| Primary Voltage            | 480                                                                                  |
| Primary Max Current        | <u>0.21A</u>                                                                         |
| Primary Markings           | H1-H2                                                                                |
| Primary Terminals          | <u>Terminals</u>                                                                     |
| Secondary Voltage          | 240/480                                                                              |
| Secondary Max Current      | <u>0.42A</u>                                                                         |
| Secondary Markings         | <u>X1-X2-X3-X4</u>                                                                   |
| Secondary Terminals        | <u>Terminals</u>                                                                     |
| Primary Taps               | N/A                                                                                  |
| Conductor Material         | <u>Copper</u>                                                                        |
| Temperatue Rise            | <u>80°C</u>                                                                          |
| Insuation Class            | 130°C (Class B)                                                                      |
| BIL (Insulation) Level     | <u>10kV</u>                                                                          |
| Efficiency (@35% Load) %   | N/A                                                                                  |
| Impedance Range            | <u>5.0 - 7.0%</u>                                                                    |
| Sound (db)                 | 40                                                                                   |
| Enclosure Type             | Core & Coil                                                                          |
| Enclosure Size             | See Core & Coil Chart                                                                |
| Finish/Colour              | N/A                                                                                  |
| Standards & Certifications | CSA Certified File No. LR34493, UL Listed File No. E110286, ISO 9001:2015 Registered |