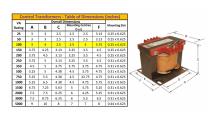

#### SCHEMATIC/DIAGRAM AND DIMENSION PICTURES

Single Phase Control Transformer with a capacity of 100VA, transforming 480 Volts to 240/480 Volts

### **PRODUCT SPECIFICATIONS**

| Weight                     | 18 lbs                                                                               |
|----------------------------|--------------------------------------------------------------------------------------|
| Phases                     | 1                                                                                    |
| Connection                 | 1Ph-CT-SD-SD                                                                         |
| Primary Voltage            | 480                                                                                  |
| Primary Max Current        | <u>0.21A</u>                                                                         |
| Primary Markings           | <u>H1-H2</u>                                                                         |
| Primary Terminals          | <u>Terminals</u>                                                                     |
| Secondary Voltage          | 240/480                                                                              |
| Secondary Max Current      | <u>0.42A</u>                                                                         |
| Secondary Markings         | <u>X1-X2-X3-X4</u>                                                                   |
| Secondary Terminals        | <u>Terminals</u>                                                                     |
| Primary Taps               | N/A                                                                                  |
| Conductor Material         | Copper                                                                               |
| Temperatue Rise            | 80°C                                                                                 |
| Insuation Class            | 130°C (Class B)                                                                      |
| BIL (Insulation) Level     | <u>10kV</u>                                                                          |
| Efficiency (@35% Load) %   | N/A                                                                                  |
| Impedance Range            | 5.0 - 7.0%                                                                           |
| Sound (db)                 | 40                                                                                   |
| Enclosure Type             | Core & Coil                                                                          |
| Enclosure Size             | See Core & Coil Chart                                                                |
| Finish/Colour              | N/A                                                                                  |
| Standards & Certifications | CSA Certified File No. LR34493, UL Listed File No. E110286, ISO 9001:2015 Registered |