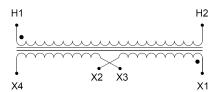

#### SCHEMATIC/DIAGRAM AND DIMENSION PICTURES

Single Phase Control Transformer with a capacity of 100VA, transforming 480 Volts to 240/480 Volts

### **PRODUCT SPECIFICATIONS**

| Weight                     | 18 lbs                                                                               |
|----------------------------|--------------------------------------------------------------------------------------|
| Phases                     | 1                                                                                    |
| Connection                 | 1Ph-CT-SD-SD                                                                         |
| Primary Voltage            | 480                                                                                  |
| Primary Max Current        | <u>0.21A</u>                                                                         |
| Primary Markings           | <u>H1-H2</u>                                                                         |
| Primary Terminals          | <u>Terminals</u>                                                                     |
| Secondary Voltage          | 240/480                                                                              |
| Secondary Max Current      | <u>0.42A</u>                                                                         |
| Secondary Markings         | <u>X1-X2-X3-X4</u>                                                                   |
| Secondary Terminals        | <u>Terminals</u>                                                                     |
| Primary Taps               | N/A                                                                                  |
| Conductor Material         | Copper                                                                               |
| Temperatue Rise            | 80°C                                                                                 |
| Insuation Class            | 130°C (Class B)                                                                      |
| BIL (Insulation) Level     | <u>10kV</u>                                                                          |
| Efficiency (@35% Load) %   | N/A                                                                                  |
| Impedance Range            | 5.0 - 7.0%                                                                           |
| Sound (db)                 | 40                                                                                   |
| Enclosure Type             | Core & Coil                                                                          |
| Enclosure Size             | See Core & Coil Chart                                                                |
| Finish/Colour              | N/A                                                                                  |
| Standards & Certifications | CSA Certified File No. LR34493, UL Listed File No. E110286, ISO 9001:2015 Registered |