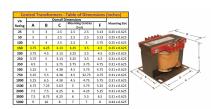

#### SCHEMATIC/DIAGRAM AND DIMENSION PICTURES

Single Phase Control Transformer with a capacity of 150VA, transforming 208 Volts to 120/240 Volts

### **PRODUCT SPECIFICATIONS**

| PRODUCT SPECIFICATIONS     |                                                                                      |
|----------------------------|--------------------------------------------------------------------------------------|
| Weight                     | 6 lbs                                                                                |
| Phases                     | 1                                                                                    |
| Connection                 | 1Ph-CT-SD-SD                                                                         |
| Primary Voltage            | 208                                                                                  |
| Primary Max Current        | <u>0.72A</u>                                                                         |
| Primary Markings           | <u>H1-H2</u>                                                                         |
| Primary Terminals          | <u>Terminals</u>                                                                     |
| Secondary Voltage          | 120/240                                                                              |
| Secondary Max Current      | 1.25A                                                                                |
| Secondary Markings         | <u>X1-X2-X3-X4</u>                                                                   |
| Secondary Terminals        | <u>Terminals</u>                                                                     |
| Primary Taps               | N/A                                                                                  |
| Conductor Material         | Copper                                                                               |
| Temperatue Rise            | 80°C                                                                                 |
| Insuation Class            | 130°C (Class B)                                                                      |
| BIL (Insulation) Level     | <u>10kV</u>                                                                          |
| Efficiency (@35% Load) %   | N/A                                                                                  |
| Impedance Range            | <u>5.0 - 7.0%</u>                                                                    |
| Sound (db)                 | 40                                                                                   |
| Enclosure Type             | Core & Coil                                                                          |
| Enclosure Size             | See Core & Coil Chart                                                                |
| Finish/Colour              | N/A                                                                                  |
| Standards & Certifications | CSA Certified File No. LR34493, UL Listed File No. E110286, ISO 9001:2015 Registered |