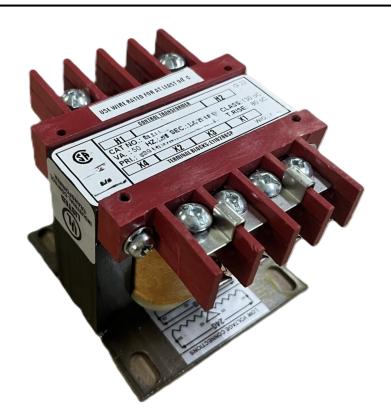

# 150VA 208 VOLTS TO 120/240 VOLTS SINGLE PHASE CONTROL TRANSFORMER

\$115.27 USD

Single Phase Control Transformer with a capacity of 150VA, transforming 208 Volts to 120/240 Volts

**SKU:** CS150B-K

**Categories:** Control Transformers

#### SCHEMATIC/DIAGRAM AND DIMENSION PICTURES

Single Phase Control Transformer with a capacity of 150VA, transforming 208 Volts to 120/240 Volts