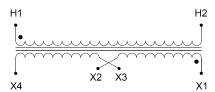

#### SCHEMATIC/DIAGRAM AND DIMENSION PICTURES

Single Phase Control Transformer with a capacity of 150VA, transforming 208 Volts to 120/240 Volts

### **PRODUCT SPECIFICATIONS**

| Weight                     | 6 lbs                                                                                 |
|----------------------------|---------------------------------------------------------------------------------------|
| Phases                     | 1                                                                                     |
| Connection                 | 1Ph-CT-SD-SD                                                                          |
| Primary Voltage            | 208                                                                                   |
| Primary Max Current        | <u>0.72A</u>                                                                          |
| Primary Markings           | H1-H2                                                                                 |
| Primary Terminals          | <u>Terminals</u>                                                                      |
| Secondary Voltage          | 120/240                                                                               |
| Secondary Max Current      | 1.25A                                                                                 |
| Secondary Markings         | <u>X1-X2-X3-X4</u>                                                                    |
| Secondary Terminals        | <u>Terminals</u>                                                                      |
| Primary Taps               | N/A                                                                                   |
| Conductor Material         | Copper                                                                                |
| Temperatue Rise            | 80°C                                                                                  |
| Insuation Class            | 130°C (Class B)                                                                       |
| BIL (Insulation) Level     | <u>10kV</u>                                                                           |
| Efficiency (@35% Load) %   | N/A                                                                                   |
| Impedance Range            | <u>5.0 - 7.0%</u>                                                                     |
| Sound (db)                 | 40                                                                                    |
| Enclosure Type             | Core & Coil                                                                           |
| Enclosure Size             | See Core & Coil Chart                                                                 |
| Finish/Colour              | N/A                                                                                   |
| Standards & Certifications | CSA Certified File No. LR34493, UL Listed File No. E110286, ISO 9001:2015  Registered |