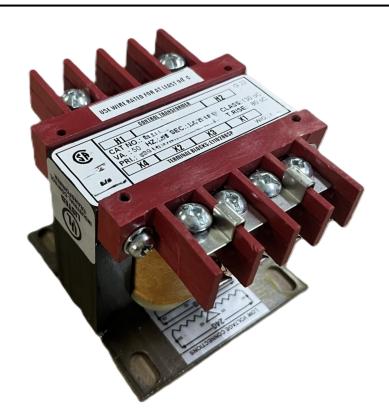

# 150VA 208 VOLTS TO 120/240 VOLTS SINGLE PHASE CONTROL TRANSFORMER

\$156.52 CAD

Single Phase Control Transformer with a capacity of 150VA, transforming 208 Volts to 120/240 Volts

**SKU:** CS150B-K

**Categories:** Control Transformers

### **PRODUCT SPECIFICATIONS**

| PRODUCT SPECIFICATIONS     |                                                                                      |
|----------------------------|--------------------------------------------------------------------------------------|
| Weight                     | 6 lbs                                                                                |
| Phases                     | 1                                                                                    |
| Connection                 | 1Ph-CT-SD-SD                                                                         |
| Primary Voltage            | 208                                                                                  |
| Primary Max Current        | <u>0.72A</u>                                                                         |
| Primary Markings           | <u>H1-H2</u>                                                                         |
| Primary Terminals          | <u>Terminals</u>                                                                     |
| Secondary Voltage          | 120/240                                                                              |
| Secondary Max Current      | 1.25A                                                                                |
| Secondary Markings         | <u>X1-X2-X3-X4</u>                                                                   |
| Secondary Terminals        | <u>Terminals</u>                                                                     |
| Primary Taps               | N/A                                                                                  |
| Conductor Material         | Copper                                                                               |
| Temperatue Rise            | 80°C                                                                                 |
| Insuation Class            | 130°C (Class B)                                                                      |
| BIL (Insulation) Level     | <u>10kV</u>                                                                          |
| Efficiency (@35% Load) %   | N/A                                                                                  |
| Impedance Range            | <u>5.0 - 7.0%</u>                                                                    |
| Sound (db)                 | 40                                                                                   |
| Enclosure Type             | Core & Coil                                                                          |
| Enclosure Size             | See Core & Coil Chart                                                                |
| Finish/Colour              | N/A                                                                                  |
| Standards & Certifications | CSA Certified File No. LR34493, UL Listed File No. E110286, ISO 9001:2015 Registered |