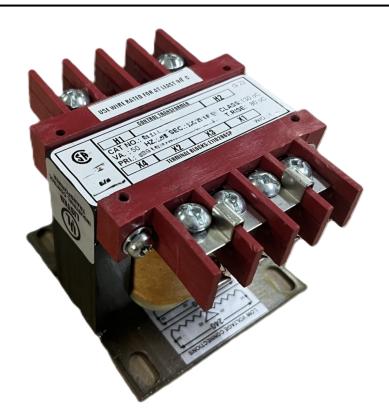

# 150VA 208 VOLTS TO 120/240 VOLTS SINGLE PHASE CONTROL TRANSFORMER

\$156.52 CAD

Single Phase Control Transformer with a capacity of 150VA, transforming 208 Volts to 120/240 Volts

**SKU:** CS150B-K

**Categories:** Control Transformers

#### SCHEMATIC/DIAGRAM AND DIMENSION PICTURES

Single Phase Control Transformer with a capacity of 150VA, transforming 208 Volts to 120/240 Volts