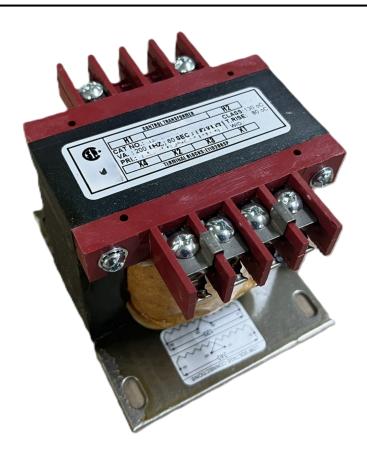

## 200VA 240/480 VOLTS TO 12/24 VOLTS SINGLE PHASE CONTROL TRANSFORMER

\$189.28 CAD

Single Phase Control Transformer with a capacity of 200VA, transforming 240/480 Volts to 12/24 Volts

SKU: CS200L-Z

**Categories:** Control Transformers

### **PRODUCT SPECIFICATIONS**

| Weight                     | 8 lbs                                                                                 |
|----------------------------|---------------------------------------------------------------------------------------|
| Phases                     | 1                                                                                     |
| Connection                 | 1Ph-CT-DD-SD                                                                          |
| Primary Voltage            | 240/480                                                                               |
| Primary Max Current        | <u>0.83A</u>                                                                          |
| Primary Markings           | H1-H2-H3-H4                                                                           |
| Primary Terminals          | <u>Terminals</u>                                                                      |
| Secondary Voltage          | 12/24                                                                                 |
| Secondary Max Current      | 16.67A                                                                                |
| Secondary Markings         | <u>X1-X2-X3-X4</u>                                                                    |
| Secondary Terminals        | <u>Terminals</u>                                                                      |
| Primary Taps               | N/A                                                                                   |
| Conductor Material         | Copper                                                                                |
| Temperatue Rise            | 80°C                                                                                  |
| Insuation Class            | 130°C (Class B)                                                                       |
| BIL (Insulation) Level     | <u>10kV</u>                                                                           |
| Efficiency (@35% Load) %   | N/A                                                                                   |
| Impedance Range            | <u>5.0 - 7.0%</u>                                                                     |
| Sound (db)                 | 40                                                                                    |
| Enclosure Type             | Core & Coil                                                                           |
| Enclosure Size             | See Core & Coil Chart                                                                 |
| Finish/Colour              | N/A                                                                                   |
| Standards & Certifications | CSA Certified File No. LR34493, UL Listed File No. E110286, ISO 9001:2015  Registered |