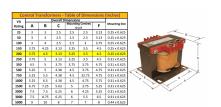

#### **SCHEMATIC/DIAGRAM AND DIMENSION PICTURES**

Single Phase Control Transformer with a capacity of 200VA, transforming 240/480 Volts to 12/24 Volts

### **PRODUCT SPECIFICATIONS**

| Weight                     | 8 lbs                                                                                 |
|----------------------------|---------------------------------------------------------------------------------------|
| Phases                     | 1                                                                                     |
| Connection                 | 1Ph-CT-DD-SD                                                                          |
| Primary Voltage            | 240/480                                                                               |
| Primary Max Current        | <u>0.83A</u>                                                                          |
| Primary Markings           | H1-H2-H3-H4                                                                           |
| Primary Terminals          | <u>Terminals</u>                                                                      |
| Secondary Voltage          | 12/24                                                                                 |
| Secondary Max Current      | 16.67A                                                                                |
| Secondary Markings         | <u>X1-X2-X3-X4</u>                                                                    |
| Secondary Terminals        | <u>Terminals</u>                                                                      |
| Primary Taps               | N/A                                                                                   |
| Conductor Material         | Copper                                                                                |
| Temperatue Rise            | 80°C                                                                                  |
| Insuation Class            | 130°C (Class B)                                                                       |
| BIL (Insulation) Level     | <u>10kV</u>                                                                           |
| Efficiency (@35% Load) %   | N/A                                                                                   |
| Impedance Range            | <u>5.0 - 7.0%</u>                                                                     |
| Sound (db)                 | 40                                                                                    |
| Enclosure Type             | Core & Coil                                                                           |
| Enclosure Size             | See Core & Coil Chart                                                                 |
| Finish/Colour              | N/A                                                                                   |
| Standards & Certifications | CSA Certified File No. LR34493, UL Listed File No. E110286, ISO 9001:2015  Registered |