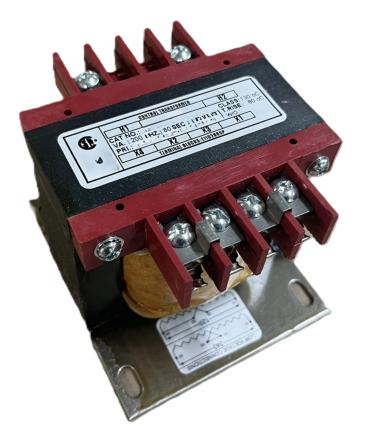

# \$139.40 USD

Single Phase Control Transformer with a capacity of 200VA, transforming 240/480 Volts to 12/24 Volts

SKU: CS200L-Z Categories: <u>Control Transformers</u>

#### SCHEMATIC/DIAGRAM AND DIMENSION PICTURES

Single Phase Control Transformer with a capacity of 200VA, transforming 240/480 Volts to 12/24 Volts

**OFFICIAL QUOTE** 

## **PRODUCT SPECIFICATIONS**

| Weight                     | 8 lbs                                                                                                 |
|----------------------------|-------------------------------------------------------------------------------------------------------|
| Phases                     | 1                                                                                                     |
| Connection                 | <u>1Ph-CT-DD-SD</u>                                                                                   |
| Primary Voltage            | 240/480                                                                                               |
| Primary Max Current        | <u>0.83A</u>                                                                                          |
| Primary Markings           | <u>H1-H2-H3-H4</u>                                                                                    |
| Primary Terminals          | Terminals                                                                                             |
| Secondary Voltage          | 12/24                                                                                                 |
| Secondary Max Current      | <u>16.67A</u>                                                                                         |
| Secondary Markings         | <u>X1-X2-X3-X4</u>                                                                                    |
| Secondary Terminals        | Terminals                                                                                             |
| Primary Taps               | N/A                                                                                                   |
| Conductor Material         | Copper                                                                                                |
| Temperatue Rise            | <u>80°C</u>                                                                                           |
| Insuation Class            | <u>130°C (Class B)</u>                                                                                |
| BIL (Insulation) Level     | <u>10kV</u>                                                                                           |
| Efficiency (@35% Load) %   | N/A                                                                                                   |
| Impedance Range            | <u>5.0 – 7.0%</u>                                                                                     |
| Sound (db)                 | <u>40</u>                                                                                             |
| Enclosure Type             | Core & Coil                                                                                           |
| Enclosure Size             | See Core & Coil Chart                                                                                 |
| Finish/Colour              | N/A                                                                                                   |
| Standards & Certifications | <u>CSA Certified File No. LR34493, UL Listed File No. E110286, ISO 9001:2015</u><br><u>Registered</u> |