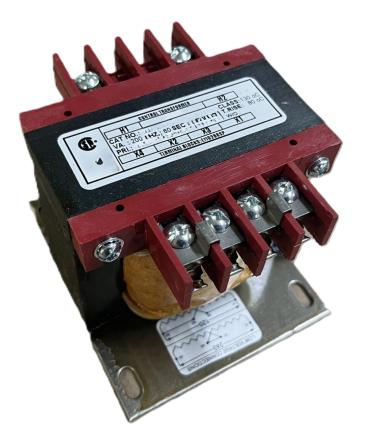

#### SCHEMATIC/DIAGRAM AND DIMENSION PICTURES

Single Phase Control Transformer with a capacity of 200VA, transforming 240/480 Volts to 12/24 Volts

**OFFICIAL QUOTE** 

## **PRODUCT SPECIFICATIONS**

| Weight                     | 8 lbs                                                                                                 |
|----------------------------|-------------------------------------------------------------------------------------------------------|
| Phases                     | 1                                                                                                     |
| Connection                 | <u>1Ph-CT-DD-SD</u>                                                                                   |
| Primary Voltage            | 240/480                                                                                               |
| Primary Max Current        | <u>0.83A</u>                                                                                          |
| Primary Markings           | <u>H1-H2-H3-H4</u>                                                                                    |
| Primary Terminals          | Terminals                                                                                             |
| Secondary Voltage          | 12/24                                                                                                 |
| Secondary Max Current      | <u>16.67A</u>                                                                                         |
| Secondary Markings         | <u>X1-X2-X3-X4</u>                                                                                    |
| Secondary Terminals        | Terminals                                                                                             |
| Primary Taps               | N/A                                                                                                   |
| Conductor Material         | Copper                                                                                                |
| Temperatue Rise            | <u>80°C</u>                                                                                           |
| Insuation Class            | <u>130°C (Class B)</u>                                                                                |
| BIL (Insulation) Level     | <u>10kV</u>                                                                                           |
| Efficiency (@35% Load) %   | N/A                                                                                                   |
| Impedance Range            | <u>5.0 – 7.0%</u>                                                                                     |
| Sound (db)                 | <u>40</u>                                                                                             |
| Enclosure Type             | Core & Coil                                                                                           |
| Enclosure Size             | See Core & Coil Chart                                                                                 |
| Finish/Colour              | N/A                                                                                                   |
| Standards & Certifications | <u>CSA Certified File No. LR34493, UL Listed File No. E110286, ISO 9001:2015</u><br><u>Registered</u> |