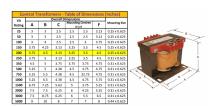

#### **SCHEMATIC/DIAGRAM AND DIMENSION PICTURES**

Single Phase Control Transformer with a capacity of 200VA, transforming 240/480 Volts to 12/24 Volts

### **PRODUCT SPECIFICATIONS**

| Weight                     | 8 lbs                                                                                |
|----------------------------|--------------------------------------------------------------------------------------|
| Phases                     | 1                                                                                    |
| Connection                 | 1Ph-CT-DD-SD                                                                         |
| Primary Voltage            | 240/480                                                                              |
| Primary Max Current        | <u>0.83A</u>                                                                         |
| Primary Markings           | <u>H1-H2-H3-H4</u>                                                                   |
| Primary Terminals          | <u>Terminals</u>                                                                     |
| Secondary Voltage          | 12/24                                                                                |
| Secondary Max Current      | 16.67A                                                                               |
| Secondary Markings         | <u>X1-X2-X3-X4</u>                                                                   |
| Secondary Terminals        | <u>Terminals</u>                                                                     |
| Primary Taps               | N/A                                                                                  |
| Conductor Material         | Copper                                                                               |
| Temperatue Rise            | 80°C                                                                                 |
| Insuation Class            | 130°C (Class B)                                                                      |
| BIL (Insulation) Level     | <u>10kV</u>                                                                          |
| Efficiency (@35% Load) %   | N/A                                                                                  |
| Impedance Range            | <u>5.0 - 7.0%</u>                                                                    |
| Sound (db)                 | 40                                                                                   |
| Enclosure Type             | Core & Coil                                                                          |
| Enclosure Size             | See Core & Coil Chart                                                                |
| Finish/Colour              | N/A                                                                                  |
| Standards & Certifications | CSA Certified File No. LR34493, UL Listed File No. E110286, ISO 9001:2015 Registered |