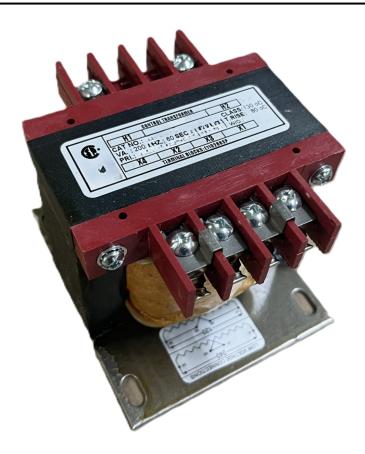

## 200VA 240/480 VOLTS TO 12/24 VOLTS SINGLE PHASE CONTROL TRANSFORMER

\$138.17 USD

Single Phase Control Transformer with a capacity of 200VA, transforming 240/480 Volts to 12/24 Volts

SKU: CS200L-Z

**Categories:** Control Transformers

# 200VA 240/480 VOLTS TO 12/24 VOLTS SINGLE PHASE CONTROL TRANSFORMER

### **PRODUCT SPECIFICATIONS**

| Weight                     | 8 lbs                                                                                |
|----------------------------|--------------------------------------------------------------------------------------|
| Phases                     | 1                                                                                    |
| Connection                 | 1Ph-CT-DD-SD                                                                         |
| Primary Voltage            | 240/480                                                                              |
| Primary Max Current        | <u>0.83A</u>                                                                         |
| Primary Markings           | <u>H1-H2-H3-H4</u>                                                                   |
| Primary Terminals          | <u>Terminals</u>                                                                     |
| Secondary Voltage          | 12/24                                                                                |
| Secondary Max Current      | 16.67A                                                                               |
| Secondary Markings         | <u>X1-X2-X3-X4</u>                                                                   |
| Secondary Terminals        | <u>Terminals</u>                                                                     |
| Primary Taps               | N/A                                                                                  |
| Conductor Material         | Copper                                                                               |
| Temperatue Rise            | 80°C                                                                                 |
| Insuation Class            | 130°C (Class B)                                                                      |
| BIL (Insulation) Level     | <u>10kV</u>                                                                          |
| Efficiency (@35% Load) %   | N/A                                                                                  |
| Impedance Range            | <u>5.0 - 7.0%</u>                                                                    |
| Sound (db)                 | 40                                                                                   |
| Enclosure Type             | Core & Coil                                                                          |
| Enclosure Size             | See Core & Coil Chart                                                                |
| Finish/Colour              | N/A                                                                                  |
| Standards & Certifications | CSA Certified File No. LR34493, UL Listed File No. E110286, ISO 9001:2015 Registered |