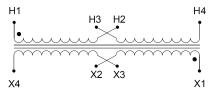

#### **SCHEMATIC/DIAGRAM AND DIMENSION PICTURES**

Single Phase Control Transformer with a capacity of 200VA, transforming 240/480 Volts to 12/24 Volts

## **PRODUCT SPECIFICATIONS**

| Weight                     | 8 lbs                                                                                |
|----------------------------|--------------------------------------------------------------------------------------|
| Phases                     | 1                                                                                    |
| Connection                 | 1Ph-CT-DD-SD                                                                         |
| Primary Voltage            | 240/480                                                                              |
| Primary Max Current        | <u>0.83A</u>                                                                         |
| Primary Markings           | <u>H1-H2-H3-H4</u>                                                                   |
| Primary Terminals          | <u>Terminals</u>                                                                     |
| Secondary Voltage          | 12/24                                                                                |
| Secondary Max Current      | 16.67A                                                                               |
| Secondary Markings         | <u>X1-X2-X3-X4</u>                                                                   |
| Secondary Terminals        | <u>Terminals</u>                                                                     |
| Primary Taps               | N/A                                                                                  |
| Conductor Material         | Copper                                                                               |
| Temperatue Rise            | 80°C                                                                                 |
| Insuation Class            | 130°C (Class B)                                                                      |
| BIL (Insulation) Level     | <u>10kV</u>                                                                          |
| Efficiency (@35% Load) %   | N/A                                                                                  |
| Impedance Range            | <u>5.0 - 7.0%</u>                                                                    |
| Sound (db)                 | 40                                                                                   |
| Enclosure Type             | Core & Coil                                                                          |
| Enclosure Size             | See Core & Coil Chart                                                                |
| Finish/Colour              | N/A                                                                                  |
| Standards & Certifications | CSA Certified File No. LR34493, UL Listed File No. E110286, ISO 9001:2015 Registered |