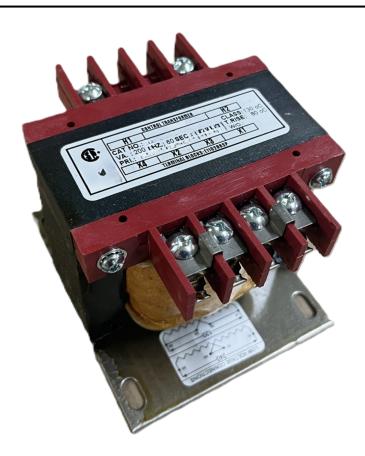

## 200VA 240/480 VOLTS TO 12/24 VOLTS SINGLE PHASE CONTROL TRANSFORMER

# 200VA 240/480 VOLTS TO 12/24 VOLTS SINGLE PHASE CONTROL TRANSFORMER

\$189.28 CAD

Single Phase Control Transformer with a capacity of 200VA, transforming 240/480 Volts to 12/24 Volts

SKU: CS200L-Z

**Categories:** Control Transformers

# 200VA 240/480 VOLTS TO 12/24 VOLTS SINGLE PHASE CONTROL TRANSFORMER

## **PRODUCT SPECIFICATIONS**

| Weight                     | 8 lbs                                                                                |
|----------------------------|--------------------------------------------------------------------------------------|
| Phases                     | 1                                                                                    |
| Connection                 | 1Ph-CT-DD-SD                                                                         |
| Primary Voltage            | 240/480                                                                              |
| Primary Max Current        | <u>0.83A</u>                                                                         |
| Primary Markings           | <u>H1-H2-H3-H4</u>                                                                   |
| Primary Terminals          | <u>Terminals</u>                                                                     |
| Secondary Voltage          | 12/24                                                                                |
| Secondary Max Current      | 16.67A                                                                               |
| Secondary Markings         | <u>X1-X2-X3-X4</u>                                                                   |
| Secondary Terminals        | <u>Terminals</u>                                                                     |
| Primary Taps               | N/A                                                                                  |
| Conductor Material         | Copper                                                                               |
| Temperatue Rise            | 80°C                                                                                 |
| Insuation Class            | 130°C (Class B)                                                                      |
| BIL (Insulation) Level     | <u>10kV</u>                                                                          |
| Efficiency (@35% Load) %   | N/A                                                                                  |
| Impedance Range            | <u>5.0 - 7.0%</u>                                                                    |
| Sound (db)                 | 40                                                                                   |
| Enclosure Type             | Core & Coil                                                                          |
| Enclosure Size             | See Core & Coil Chart                                                                |
| Finish/Colour              | N/A                                                                                  |
| Standards & Certifications | CSA Certified File No. LR34493, UL Listed File No. E110286, ISO 9001:2015 Registered |