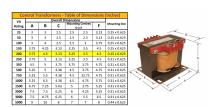

#### **SCHEMATIC/DIAGRAM AND DIMENSION PICTURES**

Single Phase Control Transformer with a capacity of 200VA, transforming 240/480 Volts to 12/24 Volts