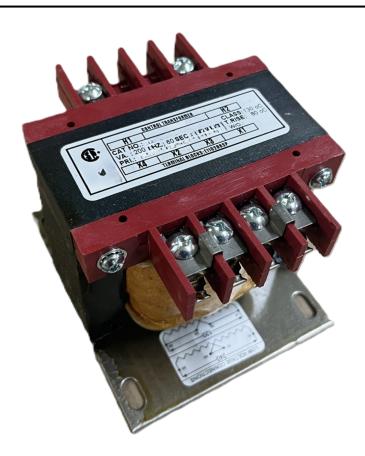

## 200VA 240/480 VOLTS TO 12/24 VOLTS SINGLE PHASE CONTROL TRANSFORMER

\$139.40 USD

Single Phase Control Transformer with a capacity of 200VA, transforming 240/480 Volts to 12/24 Volts

**SKU:** CS200L-Z

**Categories:** Control Transformers

### **PRODUCT SPECIFICATIONS**

| Weight                     | 8 lbs                                                                                 |
|----------------------------|---------------------------------------------------------------------------------------|
| Phases                     | 1                                                                                     |
| Connection                 | 1Ph-CT-DD-SD                                                                          |
| Primary Voltage            | 240/480                                                                               |
| Primary Max Current        | <u>0.83A</u>                                                                          |
| Primary Markings           | H1-H2-H3-H4                                                                           |
| Primary Terminals          | <u>Terminals</u>                                                                      |
| Secondary Voltage          | 12/24                                                                                 |
| Secondary Max Current      | 16.67A                                                                                |
| Secondary Markings         | <u>X1-X2-X3-X4</u>                                                                    |
| Secondary Terminals        | <u>Terminals</u>                                                                      |
| Primary Taps               | N/A                                                                                   |
| Conductor Material         | Copper                                                                                |
| Temperatue Rise            | 80°C                                                                                  |
| Insuation Class            | 130°C (Class B)                                                                       |
| BIL (Insulation) Level     | <u>10kV</u>                                                                           |
| Efficiency (@35% Load) %   | N/A                                                                                   |
| Impedance Range            | <u>5.0 - 7.0%</u>                                                                     |
| Sound (db)                 | 40                                                                                    |
| Enclosure Type             | Core & Coil                                                                           |
| Enclosure Size             | See Core & Coil Chart                                                                 |
| Finish/Colour              | N/A                                                                                   |
| Standards & Certifications | CSA Certified File No. LR34493, UL Listed File No. E110286, ISO 9001:2015  Registered |