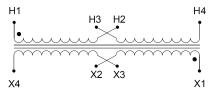

#### **SCHEMATIC/DIAGRAM AND DIMENSION PICTURES**

Single Phase Control Transformer with a capacity of 200VA, transforming 240/480 Volts to 12/24 Volts

### **PRODUCT SPECIFICATIONS**

| Weight                     | 8 lbs                                                                                 |
|----------------------------|---------------------------------------------------------------------------------------|
| Phases                     | 1                                                                                     |
| Connection                 | 1Ph-CT-DD-SD                                                                          |
| Primary Voltage            | 240/480                                                                               |
| Primary Max Current        | <u>0.83A</u>                                                                          |
| Primary Markings           | H1-H2-H3-H4                                                                           |
| Primary Terminals          | <u>Terminals</u>                                                                      |
| Secondary Voltage          | 12/24                                                                                 |
| Secondary Max Current      | 16.67A                                                                                |
| Secondary Markings         | <u>X1-X2-X3-X4</u>                                                                    |
| Secondary Terminals        | <u>Terminals</u>                                                                      |
| Primary Taps               | N/A                                                                                   |
| Conductor Material         | Copper                                                                                |
| Temperatue Rise            | 80°C                                                                                  |
| Insuation Class            | 130°C (Class B)                                                                       |
| BIL (Insulation) Level     | <u>10kV</u>                                                                           |
| Efficiency (@35% Load) %   | N/A                                                                                   |
| Impedance Range            | <u>5.0 - 7.0%</u>                                                                     |
| Sound (db)                 | 40                                                                                    |
| Enclosure Type             | Core & Coil                                                                           |
| Enclosure Size             | See Core & Coil Chart                                                                 |
| Finish/Colour              | N/A                                                                                   |
| Standards & Certifications | CSA Certified File No. LR34493, UL Listed File No. E110286, ISO 9001:2015  Registered |