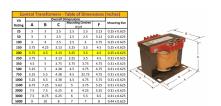

#### **SCHEMATIC/DIAGRAM AND DIMENSION PICTURES**

Single Phase Control Transformer with a capacity of 200VA, transforming 240/480 Volts to 12/24 Volts

### **PRODUCT SPECIFICATIONS**

| Weight                     | 8 lbs                                                                                 |
|----------------------------|---------------------------------------------------------------------------------------|
| Phases                     | 1                                                                                     |
| Connection                 | 1Ph-CT-DD-SD                                                                          |
| Primary Voltage            | 240/480                                                                               |
| Primary Max Current        | <u>0.83A</u>                                                                          |
| Primary Markings           | H1-H2-H3-H4                                                                           |
| Primary Terminals          | <u>Terminals</u>                                                                      |
| Secondary Voltage          | 12/24                                                                                 |
| Secondary Max Current      | 16.67A                                                                                |
| Secondary Markings         | <u>X1-X2-X3-X4</u>                                                                    |
| Secondary Terminals        | <u>Terminals</u>                                                                      |
| Primary Taps               | N/A                                                                                   |
| Conductor Material         | Copper                                                                                |
| Temperatue Rise            | 80°C                                                                                  |
| Insuation Class            | 130°C (Class B)                                                                       |
| BIL (Insulation) Level     | <u>10kV</u>                                                                           |
| Efficiency (@35% Load) %   | N/A                                                                                   |
| Impedance Range            | <u>5.0 - 7.0%</u>                                                                     |
| Sound (db)                 | 40                                                                                    |
| Enclosure Type             | Core & Coil                                                                           |
| Enclosure Size             | See Core & Coil Chart                                                                 |
| Finish/Colour              | N/A                                                                                   |
| Standards & Certifications | CSA Certified File No. LR34493, UL Listed File No. E110286, ISO 9001:2015  Registered |