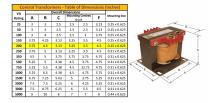

#### SCHEMATIC/DIAGRAM AND DIMENSION PICTURES

Single Phase Control Transformer with a capacity of 200VA, transforming 240/480 Volts to 12/24 Volts

**OFFICIAL QUOTE** 