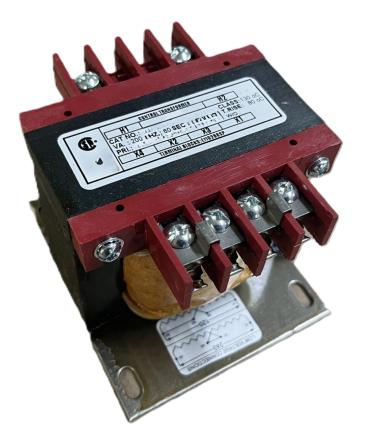

# 200VA 240/480 VOLTS TO 12/24 VOLTS SINGLE PHASE CONTROL TRANSFORMER

## **PRODUCT SPECIFICATIONS**

| Weight                     | 8 lbs                                                                                                 |
|----------------------------|-------------------------------------------------------------------------------------------------------|
| Phases                     | 1                                                                                                     |
| Connection                 | <u>1Ph-CT-DD-SD</u>                                                                                   |
| Primary Voltage            | 240/480                                                                                               |
| Primary Max Current        | <u>0.83A</u>                                                                                          |
| Primary Markings           | <u>H1-H2-H3-H4</u>                                                                                    |
| Primary Terminals          | Terminals                                                                                             |
| Secondary Voltage          | 12/24                                                                                                 |
| Secondary Max Current      | <u>16.67A</u>                                                                                         |
| Secondary Markings         | <u>X1-X2-X3-X4</u>                                                                                    |
| Secondary Terminals        | Terminals                                                                                             |
| Primary Taps               | N/A                                                                                                   |
| Conductor Material         | Copper                                                                                                |
| Temperatue Rise            | <u>80°C</u>                                                                                           |
| Insuation Class            | <u>130°C (Class B)</u>                                                                                |
| BIL (Insulation) Level     | <u>10kV</u>                                                                                           |
| Efficiency (@35% Load) %   | N/A                                                                                                   |
| Impedance Range            | <u>5.0 – 7.0%</u>                                                                                     |
| Sound (db)                 | <u>40</u>                                                                                             |
| Enclosure Type             | Core & Coil                                                                                           |
| Enclosure Size             | See Core & Coil Chart                                                                                 |
| Finish/Colour              | N/A                                                                                                   |
| Standards & Certifications | <u>CSA Certified File No. LR34493, UL Listed File No. E110286, ISO 9001:2015</u><br><u>Registered</u> |