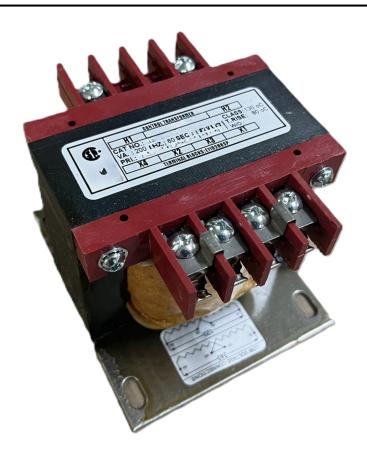

# 250VA 600 VOLTS TO 240/480 VOLTS SINGLE PHASE CONTROL TRANSFORMER

\$142.08 USD

Single Phase Control Transformer with a capacity of 250VA, transforming 600 Volts to 240/480 Volts

SKU: CS250J-L

**Categories:** Control Transformers

## **PRODUCT SPECIFICATIONS**

| Weight                     | 10 lbs                                                                               |
|----------------------------|--------------------------------------------------------------------------------------|
| Phases                     | 1                                                                                    |
| Connection                 | 1Ph-CT-SD-SD                                                                         |
| Primary Voltage            | 600                                                                                  |
| Primary Max Current        | <u>0.42A</u>                                                                         |
| Primary Markings           | <u>H1-H2</u>                                                                         |
| Primary Terminals          | <u>Terminals</u>                                                                     |
| Secondary Voltage          | 240/480                                                                              |
| Secondary Max Current      | 1.04A                                                                                |
| Secondary Markings         | <u>X1-X2-X3-X4</u>                                                                   |
| Secondary Terminals        | <u>Terminals</u>                                                                     |
| Primary Taps               | N/A                                                                                  |
| Conductor Material         | Copper                                                                               |
| Temperatue Rise            | 80°C                                                                                 |
| Insuation Class            | 130°C (Class B)                                                                      |
| BIL (Insulation) Level     | <u>10kV</u>                                                                          |
| Efficiency (@35% Load) %   | N/A                                                                                  |
| Impedance Range            | <u>5.0 - 7.0%</u>                                                                    |
| Sound (db)                 | 40                                                                                   |
| Enclosure Type             | Core & Coil                                                                          |
| Enclosure Size             | See Core & Coil Chart                                                                |
| Finish/Colour              | N/A                                                                                  |
| Standards & Certifications | CSA Certified File No. LR34493, UL Listed File No. E110286, ISO 9001:2015 Registered |