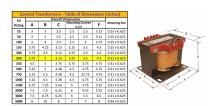

#### **SCHEMATIC/DIAGRAM AND DIMENSION PICTURES**

Single Phase Control Transformer with a capacity of 250VA, transforming 600 Volts to 240/480 Volts

## **PRODUCT SPECIFICATIONS**

| Weight                     | 10 lbs                                                                               |
|----------------------------|--------------------------------------------------------------------------------------|
| Phases                     | 1                                                                                    |
| Connection                 | 1Ph-CT-SD-SD                                                                         |
| Primary Voltage            | 600                                                                                  |
| Primary Max Current        | <u>0.42A</u>                                                                         |
| Primary Markings           | <u>H1-H2</u>                                                                         |
| Primary Terminals          | <u>Terminals</u>                                                                     |
| Secondary Voltage          | 240/480                                                                              |
| Secondary Max Current      | 1.04A                                                                                |
| Secondary Markings         | <u>X1-X2-X3-X4</u>                                                                   |
| Secondary Terminals        | <u>Terminals</u>                                                                     |
| Primary Taps               | N/A                                                                                  |
| Conductor Material         | Copper                                                                               |
| Temperatue Rise            | 80°C                                                                                 |
| Insuation Class            | 130°C (Class B)                                                                      |
| BIL (Insulation) Level     | <u>10kV</u>                                                                          |
| Efficiency (@35% Load) %   | N/A                                                                                  |
| Impedance Range            | <u>5.0 - 7.0%</u>                                                                    |
| Sound (db)                 | 40                                                                                   |
| Enclosure Type             | Core & Coil                                                                          |
| Enclosure Size             | See Core & Coil Chart                                                                |
| Finish/Colour              | N/A                                                                                  |
| Standards & Certifications | CSA Certified File No. LR34493, UL Listed File No. E110286, ISO 9001:2015 Registered |