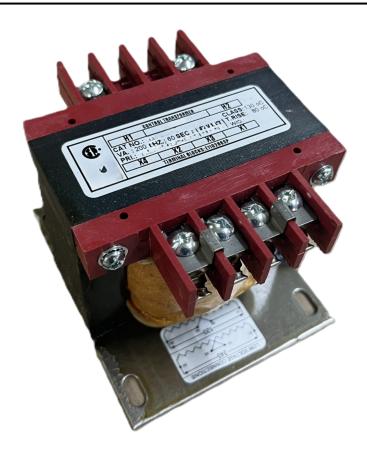

# 250VA 600 VOLTS TO 240/480 VOLTS SINGLE PHASE CONTROL TRANSFORMER

\$140.83 USD

Single Phase Control Transformer with a capacity of 250VA, transforming 600 Volts to 240/480 Volts

SKU: CS250J-L

**Categories:** Control Transformers

## 250VA 600 VOLTS TO 240/480 VOLTS SINGLE PHASE CONTROL TRANSFORMER