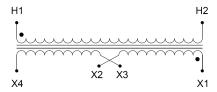

#### **SCHEMATIC/DIAGRAM AND DIMENSION PICTURES**

Single Phase Control Transformer with a capacity of 250VA, transforming 600 Volts to 240/480 Volts

### **PRODUCT SPECIFICATIONS**

| Weight                     | 10 lbs                                                                               |
|----------------------------|--------------------------------------------------------------------------------------|
| Phases                     | 1                                                                                    |
| Connection                 | 1Ph-CT-SD-SD                                                                         |
| Primary Voltage            | 600                                                                                  |
| Primary Max Current        | <u>0.42A</u>                                                                         |
| Primary Markings           | <u>H1-H2</u>                                                                         |
| Primary Terminals          | <u>Terminals</u>                                                                     |
| Secondary Voltage          | 240/480                                                                              |
| Secondary Max Current      | 1.04A                                                                                |
| Secondary Markings         | <u>X1-X2-X3-X4</u>                                                                   |
| Secondary Terminals        | <u>Terminals</u>                                                                     |
| Primary Taps               | N/A                                                                                  |
| Conductor Material         | Copper                                                                               |
| Temperatue Rise            | 80°C                                                                                 |
| Insuation Class            | 130°C (Class B)                                                                      |
| BIL (Insulation) Level     | <u>10kV</u>                                                                          |
| Efficiency (@35% Load) %   | N/A                                                                                  |
| Impedance Range            | <u>5.0 - 7.0%</u>                                                                    |
| Sound (db)                 | 40                                                                                   |
| Enclosure Type             | Core & Coil                                                                          |
| Enclosure Size             | See Core & Coil Chart                                                                |
| Finish/Colour              | N/A                                                                                  |
| Standards & Certifications | CSA Certified File No. LR34493, UL Listed File No. E110286, ISO 9001:2015 Registered |