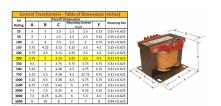

#### **SCHEMATIC/DIAGRAM AND DIMENSION PICTURES**

Single Phase Control Transformer with a capacity of 250VA, transforming 600 Volts to 240/480 Volts

#### PRODUCT SPECIFICATIONS

| PRODUCT SPECIFICATIONS     |                                                                                      |
|----------------------------|--------------------------------------------------------------------------------------|
| Weight                     | 10 lbs                                                                               |
| Phases                     | 1                                                                                    |
| Connection                 | 1Ph-CT-SD-SD                                                                         |
| Primary Voltage            | 600                                                                                  |
| Primary Max Current        | <u>0.42A</u>                                                                         |
| Primary Markings           | H1-H2                                                                                |
| Primary Terminals          | <u>Terminals</u>                                                                     |
| Secondary Voltage          | 240/480                                                                              |
| Secondary Max Current      | 1.04A                                                                                |
| Secondary Markings         | <u>X1-X2-X3-X4</u>                                                                   |
| Secondary Terminals        | <u>Terminals</u>                                                                     |
| Primary Taps               | N/A                                                                                  |
| Conductor Material         | <u>Copper</u>                                                                        |
| Temperatue Rise            | 80°C                                                                                 |
| Insuation Class            | 130°C (Class B)                                                                      |
| BIL (Insulation) Level     | 10kV                                                                                 |
| Efficiency (@35% Load) %   | N/A                                                                                  |
| Impedance Range            | <u>5.0 - 7.0%</u>                                                                    |
| Sound (db)                 | 40                                                                                   |
| Enclosure Type             | Core & Coil                                                                          |
| Enclosure Size             | See Core & Coil Chart                                                                |
| Finish/Colour              | N/A                                                                                  |
| Standards & Certifications | CSA Certified File No. LR34493, UL Listed File No. E110286, ISO 9001:2015 Registered |