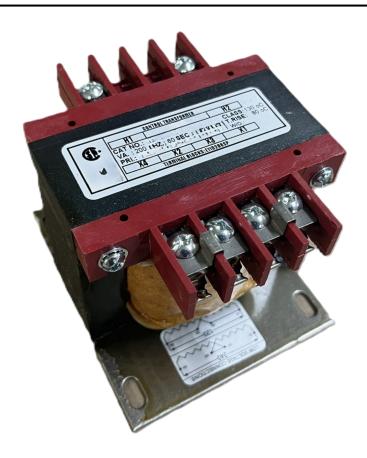

# 250VA 600 VOLTS TO 240/480 VOLTS SINGLE PHASE CONTROL TRANSFORMER

\$192.92 CAD

Single Phase Control Transformer with a capacity of 250VA, transforming 600 Volts to 240/480 Volts

SKU: CS250J-L

**Categories:** Control Transformers

#### PRODUCT SPECIFICATIONS

| PRODUCT SPECIFICATIONS     |                                                                                      |
|----------------------------|--------------------------------------------------------------------------------------|
| Weight                     | 10 lbs                                                                               |
| Phases                     | 1                                                                                    |
| Connection                 | 1Ph-CT-SD-SD                                                                         |
| Primary Voltage            | 600                                                                                  |
| Primary Max Current        | <u>0.42A</u>                                                                         |
| Primary Markings           | H1-H2                                                                                |
| Primary Terminals          | <u>Terminals</u>                                                                     |
| Secondary Voltage          | 240/480                                                                              |
| Secondary Max Current      | 1.04A                                                                                |
| Secondary Markings         | <u>X1-X2-X3-X4</u>                                                                   |
| Secondary Terminals        | <u>Terminals</u>                                                                     |
| Primary Taps               | N/A                                                                                  |
| Conductor Material         | <u>Copper</u>                                                                        |
| Temperatue Rise            | 80°C                                                                                 |
| Insuation Class            | 130°C (Class B)                                                                      |
| BIL (Insulation) Level     | 10kV                                                                                 |
| Efficiency (@35% Load) %   | N/A                                                                                  |
| Impedance Range            | <u>5.0 - 7.0%</u>                                                                    |
| Sound (db)                 | 40                                                                                   |
| Enclosure Type             | Core & Coil                                                                          |
| Enclosure Size             | See Core & Coil Chart                                                                |
| Finish/Colour              | N/A                                                                                  |
| Standards & Certifications | CSA Certified File No. LR34493, UL Listed File No. E110286, ISO 9001:2015 Registered |