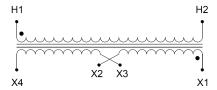

#### **SCHEMATIC/DIAGRAM AND DIMENSION PICTURES**

Single Phase Control Transformer with a capacity of 250VA, transforming 600 Volts to 240/480 Volts

#### PRODUCT SPECIFICATIONS

| PRODUCT SPECIFICATIONS     |                                                                                      |
|----------------------------|--------------------------------------------------------------------------------------|
| Weight                     | 10 lbs                                                                               |
| Phases                     | 1                                                                                    |
| Connection                 | 1Ph-CT-SD-SD                                                                         |
| Primary Voltage            | 600                                                                                  |
| Primary Max Current        | <u>0.42A</u>                                                                         |
| Primary Markings           | H1-H2                                                                                |
| Primary Terminals          | <u>Terminals</u>                                                                     |
| Secondary Voltage          | 240/480                                                                              |
| Secondary Max Current      | 1.04A                                                                                |
| Secondary Markings         | <u>X1-X2-X3-X4</u>                                                                   |
| Secondary Terminals        | <u>Terminals</u>                                                                     |
| Primary Taps               | N/A                                                                                  |
| Conductor Material         | <u>Copper</u>                                                                        |
| Temperatue Rise            | 80°C                                                                                 |
| Insuation Class            | 130°C (Class B)                                                                      |
| BIL (Insulation) Level     | 10kV                                                                                 |
| Efficiency (@35% Load) %   | N/A                                                                                  |
| Impedance Range            | <u>5.0 - 7.0%</u>                                                                    |
| Sound (db)                 | 40                                                                                   |
| Enclosure Type             | Core & Coil                                                                          |
| Enclosure Size             | See Core & Coil Chart                                                                |
| Finish/Colour              | N/A                                                                                  |
| Standards & Certifications | CSA Certified File No. LR34493, UL Listed File No. E110286, ISO 9001:2015 Registered |