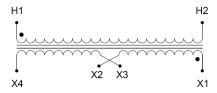

#### **SCHEMATIC/DIAGRAM AND DIMENSION PICTURES**

Single Phase Control Transformer with a capacity of 250VA, transforming 600 Volts to 240/480 Volts

#### PRODUCT SPECIFICATIONS

| PRODUCT SPECIFICATIONS     |                                                                                      |
|----------------------------|--------------------------------------------------------------------------------------|
| Weight                     | 10 lbs                                                                               |
| Phases                     | 1                                                                                    |
| Connection                 | 1Ph-CT-SD-SD                                                                         |
| Primary Voltage            | 600                                                                                  |
| Primary Max Current        | <u>0.42A</u>                                                                         |
| Primary Markings           | H1-H2                                                                                |
| Primary Terminals          | <u>Terminals</u>                                                                     |
| Secondary Voltage          | 240/480                                                                              |
| Secondary Max Current      | 1.04A                                                                                |
| Secondary Markings         | <u>X1-X2-X3-X4</u>                                                                   |
| Secondary Terminals        | <u>Terminals</u>                                                                     |
| Primary Taps               | N/A                                                                                  |
| Conductor Material         | <u>Copper</u>                                                                        |
| Temperatue Rise            | 80°C                                                                                 |
| Insuation Class            | 130°C (Class B)                                                                      |
| BIL (Insulation) Level     | 10kV                                                                                 |
| Efficiency (@35% Load) %   | N/A                                                                                  |
| Impedance Range            | <u>5.0 - 7.0%</u>                                                                    |
| Sound (db)                 | 40                                                                                   |
| Enclosure Type             | Core & Coil                                                                          |
| Enclosure Size             | See Core & Coil Chart                                                                |
| Finish/Colour              | N/A                                                                                  |
| Standards & Certifications | CSA Certified File No. LR34493, UL Listed File No. E110286, ISO 9001:2015 Registered |