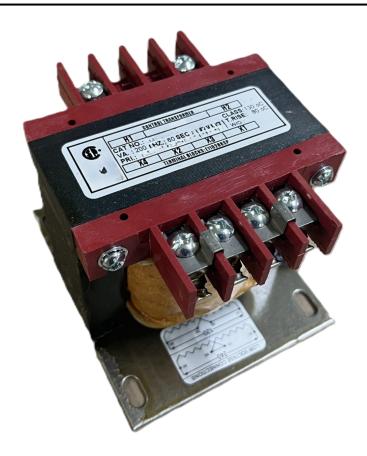

# 250VA 600 VOLTS TO 240/480 VOLTS SINGLE PHASE CONTROL TRANSFORMER

\$192.92 CAD

Single Phase Control Transformer with a capacity of 250VA, transforming 600 Volts to 240/480 Volts

SKU: CS250J-L

**Categories:** Control Transformers

#### PRODUCT SPECIFICATIONS

| PRODUCT SPECIFICATIONS     |                                                                                      |
|----------------------------|--------------------------------------------------------------------------------------|
| Weight                     | 10 lbs                                                                               |
| Phases                     | 1                                                                                    |
| Connection                 | 1Ph-CT-SD-SD                                                                         |
| Primary Voltage            | 600                                                                                  |
| Primary Max Current        | <u>0.42A</u>                                                                         |
| Primary Markings           | H1-H2                                                                                |
| Primary Terminals          | <u>Terminals</u>                                                                     |
| Secondary Voltage          | 240/480                                                                              |
| Secondary Max Current      | 1.04A                                                                                |
| Secondary Markings         | <u>X1-X2-X3-X4</u>                                                                   |
| Secondary Terminals        | <u>Terminals</u>                                                                     |
| Primary Taps               | N/A                                                                                  |
| Conductor Material         | <u>Copper</u>                                                                        |
| Temperatue Rise            | 80°C                                                                                 |
| Insuation Class            | 130°C (Class B)                                                                      |
| BIL (Insulation) Level     | 10kV                                                                                 |
| Efficiency (@35% Load) %   | N/A                                                                                  |
| Impedance Range            | <u>5.0 - 7.0%</u>                                                                    |
| Sound (db)                 | 40                                                                                   |
| Enclosure Type             | Core & Coil                                                                          |
| Enclosure Size             | See Core & Coil Chart                                                                |
| Finish/Colour              | N/A                                                                                  |
| Standards & Certifications | CSA Certified File No. LR34493, UL Listed File No. E110286, ISO 9001:2015 Registered |