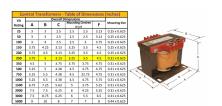

#### **SCHEMATIC/DIAGRAM AND DIMENSION PICTURES**

Single Phase Control Transformer with a capacity of 250VA, transforming 600 Volts to 240/480 Volts

#### PRODUCT SPECIFICATIONS

| PRODUCT SPECIFICATIONS     |                                                                                      |
|----------------------------|--------------------------------------------------------------------------------------|
| Weight                     | 10 lbs                                                                               |
| Phases                     | 1                                                                                    |
| Connection                 | 1Ph-CT-SD-SD                                                                         |
| Primary Voltage            | 600                                                                                  |
| Primary Max Current        | <u>0.42A</u>                                                                         |
| Primary Markings           | H1-H2                                                                                |
| Primary Terminals          | <u>Terminals</u>                                                                     |
| Secondary Voltage          | 240/480                                                                              |
| Secondary Max Current      | 1.04A                                                                                |
| Secondary Markings         | <u>X1-X2-X3-X4</u>                                                                   |
| Secondary Terminals        | <u>Terminals</u>                                                                     |
| Primary Taps               | N/A                                                                                  |
| Conductor Material         | <u>Copper</u>                                                                        |
| Temperatue Rise            | 80°C                                                                                 |
| Insuation Class            | 130°C (Class B)                                                                      |
| BIL (Insulation) Level     | 10kV                                                                                 |
| Efficiency (@35% Load) %   | N/A                                                                                  |
| Impedance Range            | <u>5.0 - 7.0%</u>                                                                    |
| Sound (db)                 | 40                                                                                   |
| Enclosure Type             | Core & Coil                                                                          |
| Enclosure Size             | See Core & Coil Chart                                                                |
| Finish/Colour              | N/A                                                                                  |
| Standards & Certifications | CSA Certified File No. LR34493, UL Listed File No. E110286, ISO 9001:2015 Registered |