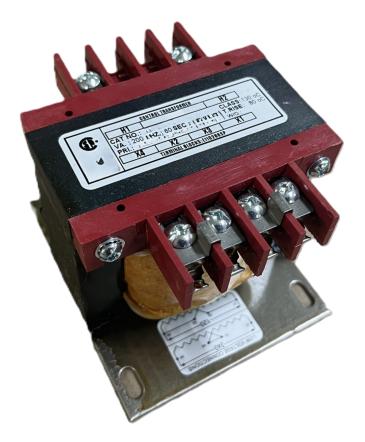

## \$192.92 CAD

Single Phase Control Transformer with a capacity of 250VA, transforming 600 Volts to 240/480 Volts

SKU: CS250J-L Categories: <u>Control Transformers</u>