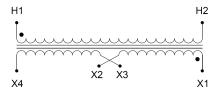

#### **SCHEMATIC/DIAGRAM AND DIMENSION PICTURES**

Single Phase Control Transformer with a capacity of 250VA, transforming 600 Volts to 240/480 Volts

## **PRODUCT SPECIFICATIONS**

| Weight                     | 10 lbs                                                                               |
|----------------------------|--------------------------------------------------------------------------------------|
| Phases                     | 1                                                                                    |
| Connection                 | 1Ph-CT-SD-SD                                                                         |
| Primary Voltage            | 600                                                                                  |
| Primary Max Current        | <u>0.42A</u>                                                                         |
| Primary Markings           | <u>H1-H2</u>                                                                         |
| Primary Terminals          | <u>Terminals</u>                                                                     |
| Secondary Voltage          | 240/480                                                                              |
| Secondary Max Current      | 1.04A                                                                                |
| Secondary Markings         | <u>X1-X2-X3-X4</u>                                                                   |
| Secondary Terminals        | <u>Terminals</u>                                                                     |
| Primary Taps               | N/A                                                                                  |
| Conductor Material         | Copper                                                                               |
| Temperatue Rise            | 80°C                                                                                 |
| Insuation Class            | 130°C (Class B)                                                                      |
| BIL (Insulation) Level     | <u>10kV</u>                                                                          |
| Efficiency (@35% Load) %   | N/A                                                                                  |
| Impedance Range            | <u>5.0 - 7.0%</u>                                                                    |
| Sound (db)                 | 40                                                                                   |
| Enclosure Type             | Core & Coil                                                                          |
| Enclosure Size             | See Core & Coil Chart                                                                |
| Finish/Colour              | N/A                                                                                  |
| Standards & Certifications | CSA Certified File No. LR34493, UL Listed File No. E110286, ISO 9001:2015 Registered |