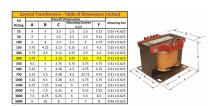

#### **SCHEMATIC/DIAGRAM AND DIMENSION PICTURES**

Single Phase Control Transformer with a capacity of 250VA, transforming 600 Volts to 240/480 Volts