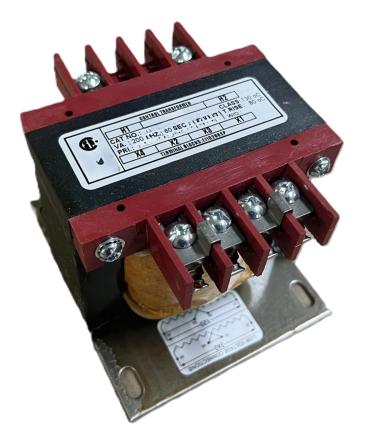

**OFFICIAL QUOTE** 

250VA 600 VOLTS TO 240/480 VOLTS SINGLE PHASE CONTROL TRANSFORMER

### 250VA 600 VOLTS TO 240/480 VOLTS SINGLE PHASE CONTROL TRANSFORMER

## \$142.08 USD

Single Phase Control Transformer with a capacity of 250VA, transforming 600 Volts to 240/480 Volts

SKU: CS250J-L Categories: <u>Control Transformers</u>