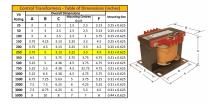

### SCHEMATIC/DIAGRAM AND DIMENSION PICTURES

Single Phase Control Transformer with a capacity of 250VA, transforming 600 Volts to 240/480 Volts

**OFFICIAL QUOTE** 

#### **PRODUCT SPECIFICATIONS**

| Weight                     | 10 lbs                                                                                                |
|----------------------------|-------------------------------------------------------------------------------------------------------|
| Phases                     | 1                                                                                                     |
| Connection                 | <u>1Ph-CT-SD-SD</u>                                                                                   |
| Primary Voltage            | <u>600</u>                                                                                            |
| Primary Max Current        | <u>0.42A</u>                                                                                          |
| Primary Markings           | <u>H1-H2</u>                                                                                          |
| Primary Terminals          | Terminals                                                                                             |
| Secondary Voltage          | 240/480                                                                                               |
| Secondary Max Current      | <u>1.04A</u>                                                                                          |
| Secondary Markings         | <u>X1-X2-X3-X4</u>                                                                                    |
| Secondary Terminals        | <u>Terminals</u>                                                                                      |
| Primary Taps               | N/A                                                                                                   |
| Conductor Material         | <u>Copper</u>                                                                                         |
| Temperatue Rise            | <u>80°C</u>                                                                                           |
| Insuation Class            | <u>130°C (Class B)</u>                                                                                |
| BIL (Insulation) Level     | <u>10kV</u>                                                                                           |
| Efficiency (@35% Load) %   | <u>N/A</u>                                                                                            |
| Impedance Range            | <u>5.0 – 7.0%</u>                                                                                     |
| Sound (db)                 | <u>40</u>                                                                                             |
| Enclosure Type             | Core & Coil                                                                                           |
| Enclosure Size             | See Core & Coil Chart                                                                                 |
| Finish/Colour              | N/A                                                                                                   |
| Standards & Certifications | <u>CSA Certified File No. LR34493, UL Listed File No. E110286, ISO 9001:2015</u><br><u>Registered</u> |