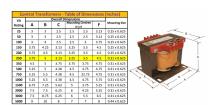

#### **SCHEMATIC/DIAGRAM AND DIMENSION PICTURES**

Single Phase Control Transformer with a capacity of 250VA, transforming 600 Volts to 240/480 Volts

## **PRODUCT SPECIFICATIONS**

| Weight                     | 10 lbs                                                                                |
|----------------------------|---------------------------------------------------------------------------------------|
| Phases                     | 1                                                                                     |
| Connection                 | 1Ph-CT-SD-SD                                                                          |
| Primary Voltage            | 600                                                                                   |
| Primary Max Current        | <u>0.42A</u>                                                                          |
| Primary Markings           | H1-H2                                                                                 |
| Primary Terminals          | <u>Terminals</u>                                                                      |
| Secondary Voltage          | 240/480                                                                               |
| Secondary Max Current      | 1.04A                                                                                 |
| Secondary Markings         | <u>X1-X2-X3-X4</u>                                                                    |
| Secondary Terminals        | <u>Terminals</u>                                                                      |
| Primary Taps               | N/A                                                                                   |
| Conductor Material         | Copper                                                                                |
| Temperatue Rise            | 80°C                                                                                  |
| Insuation Class            | 130°C (Class B)                                                                       |
| BIL (Insulation) Level     | 10kV                                                                                  |
| Efficiency (@35% Load) %   | N/A                                                                                   |
| Impedance Range            | 5.0 - 7.0%                                                                            |
| Sound (db)                 | 40                                                                                    |
| Enclosure Type             | Core & Coil                                                                           |
| Enclosure Size             | See Core & Coil Chart                                                                 |
| Finish/Colour              | N/A                                                                                   |
| Standards & Certifications | CSA Certified File No. LR34493, UL Listed File No. E110286, ISO 9001:2015  Registered |