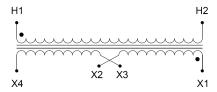

#### **SCHEMATIC/DIAGRAM AND DIMENSION PICTURES**

Single Phase Control Transformer with a capacity of 250VA, transforming 600 Volts to 240/480 Volts

## **PRODUCT SPECIFICATIONS**

| Weight                     | 10 lbs                                                                                |
|----------------------------|---------------------------------------------------------------------------------------|
| Phases                     | 1                                                                                     |
| Connection                 | 1Ph-CT-SD-SD                                                                          |
| Primary Voltage            | 600                                                                                   |
| Primary Max Current        | <u>0.42A</u>                                                                          |
| Primary Markings           | H1-H2                                                                                 |
| Primary Terminals          | <u>Terminals</u>                                                                      |
| Secondary Voltage          | 240/480                                                                               |
| Secondary Max Current      | 1.04A                                                                                 |
| Secondary Markings         | <u>X1-X2-X3-X4</u>                                                                    |
| Secondary Terminals        | <u>Terminals</u>                                                                      |
| Primary Taps               | N/A                                                                                   |
| Conductor Material         | Copper                                                                                |
| Temperatue Rise            | 80°C                                                                                  |
| Insuation Class            | 130°C (Class B)                                                                       |
| BIL (Insulation) Level     | 10kV                                                                                  |
| Efficiency (@35% Load) %   | N/A                                                                                   |
| Impedance Range            | 5.0 - 7.0%                                                                            |
| Sound (db)                 | 40                                                                                    |
| Enclosure Type             | Core & Coil                                                                           |
| Enclosure Size             | See Core & Coil Chart                                                                 |
| Finish/Colour              | N/A                                                                                   |
| Standards & Certifications | CSA Certified File No. LR34493, UL Listed File No. E110286, ISO 9001:2015  Registered |