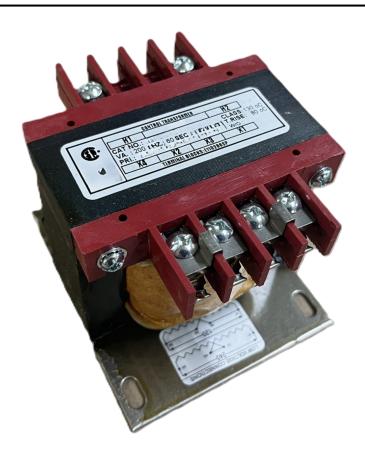

# 250VA 600 VOLTS TO 240/480 VOLTS SINGLE PHASE CONTROL TRANSFORMER

\$192.92 CAD

Single Phase Control Transformer with a capacity of 250VA, transforming 600 Volts to 240/480 Volts

SKU: CS250J-L

**Categories:** Control Transformers

#### **SCHEMATIC/DIAGRAM AND DIMENSION PICTURES**

Single Phase Control Transformer with a capacity of 250VA, transforming 600 Volts to 240/480 Volts