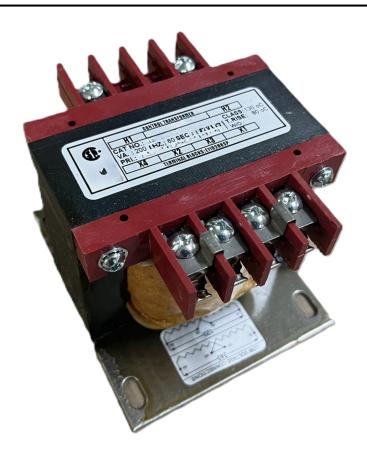

# 250VA 600 VOLTS TO 240/480 VOLTS SINGLE PHASE CONTROL TRANSFORMER

\$140.83 USD

Single Phase Control Transformer with a capacity of 250VA, transforming 600 Volts to 240/480 Volts

SKU: CS250J-L

**Categories:** Control Transformers

#### **SCHEMATIC/DIAGRAM AND DIMENSION PICTURES**

Single Phase Control Transformer with a capacity of 250VA, transforming 600 Volts to 240/480 Volts