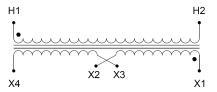

#### **SCHEMATIC/DIAGRAM AND DIMENSION PICTURES**

Single Phase Control Transformer with a capacity of 250VA, transforming 600 Volts to 240/480 Volts

## **PRODUCT SPECIFICATIONS**

| Weight                     | 10 lbs                                                                               |
|----------------------------|--------------------------------------------------------------------------------------|
| Phases                     | 1                                                                                    |
| Connection                 | 1Ph-CT-SD-SD                                                                         |
| Primary Voltage            | 600                                                                                  |
| Primary Max Current        | <u>0.42A</u>                                                                         |
| Primary Markings           | <u>H1-H2</u>                                                                         |
| Primary Terminals          | <u>Terminals</u>                                                                     |
| Secondary Voltage          | 240/480                                                                              |
| Secondary Max Current      | 1.04A                                                                                |
| Secondary Markings         | <u>X1-X2-X3-X4</u>                                                                   |
| Secondary Terminals        | <u>Terminals</u>                                                                     |
| Primary Taps               | N/A                                                                                  |
| Conductor Material         | Copper                                                                               |
| Temperatue Rise            | 80°C                                                                                 |
| Insuation Class            | 130°C (Class B)                                                                      |
| BIL (Insulation) Level     | <u>10kV</u>                                                                          |
| Efficiency (@35% Load) %   | N/A                                                                                  |
| Impedance Range            | <u>5.0 - 7.0%</u>                                                                    |
| Sound (db)                 | 40                                                                                   |
| Enclosure Type             | Core & Coil                                                                          |
| Enclosure Size             | See Core & Coil Chart                                                                |
| Finish/Colour              | N/A                                                                                  |
| Standards & Certifications | CSA Certified File No. LR34493, UL Listed File No. E110286, ISO 9001:2015 Registered |