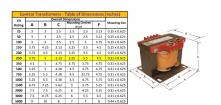

#### **SCHEMATIC/DIAGRAM AND DIMENSION PICTURES**

Single Phase Control Transformer with a capacity of 250VA, transforming 600 Volts to 240/480 Volts

## **PRODUCT SPECIFICATIONS**

| Weight                     | 10 lbs                                                                               |
|----------------------------|--------------------------------------------------------------------------------------|
| Phases                     | 1                                                                                    |
| Connection                 | 1Ph-CT-SD-SD                                                                         |
| Primary Voltage            | 600                                                                                  |
| Primary Max Current        | <u>0.42A</u>                                                                         |
| Primary Markings           | <u>H1-H2</u>                                                                         |
| Primary Terminals          | <u>Terminals</u>                                                                     |
| Secondary Voltage          | 240/480                                                                              |
| Secondary Max Current      | 1.04A                                                                                |
| Secondary Markings         | <u>X1-X2-X3-X4</u>                                                                   |
| Secondary Terminals        | <u>Terminals</u>                                                                     |
| Primary Taps               | N/A                                                                                  |
| Conductor Material         | Copper                                                                               |
| Temperatue Rise            | 80°C                                                                                 |
| Insuation Class            | 130°C (Class B)                                                                      |
| BIL (Insulation) Level     | <u>10kV</u>                                                                          |
| Efficiency (@35% Load) %   | N/A                                                                                  |
| Impedance Range            | <u>5.0 - 7.0%</u>                                                                    |
| Sound (db)                 | 40                                                                                   |
| Enclosure Type             | Core & Coil                                                                          |
| Enclosure Size             | See Core & Coil Chart                                                                |
| Finish/Colour              | N/A                                                                                  |
| Standards & Certifications | CSA Certified File No. LR34493, UL Listed File No. E110286, ISO 9001:2015 Registered |