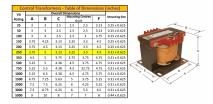

#### SCHEMATIC/DIAGRAM AND DIMENSION PICTURES

Single Phase Control Transformer with a capacity of 250VA, transforming 600 Volts to 240/480 Volts

**OFFICIAL QUOTE** 