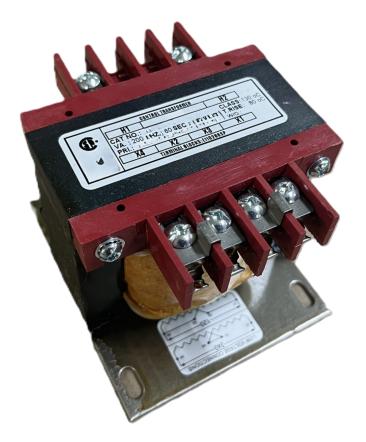

## \$140.83 USD

Single Phase Control Transformer with a capacity of 250VA, transforming 600 Volts to 240/480 Volts

SKU: CS250J-L Categories: <u>Control Transformers</u>

#### SCHEMATIC/DIAGRAM AND DIMENSION PICTURES

Single Phase Control Transformer with a capacity of 250VA, transforming 600 Volts to 240/480 Volts

**OFFICIAL QUOTE** 