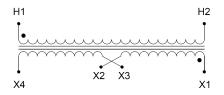

#### SCHEMATIC/DIAGRAM AND DIMENSION PICTURES

Single Phase Control Transformer with a capacity of 250VA, transforming 600 Volts to 240/480 Volts

**OFFICIAL QUOTE** 

### **PRODUCT SPECIFICATIONS**

| Weight                     | 10 lbs                                                                                                |
|----------------------------|-------------------------------------------------------------------------------------------------------|
| Phases                     | 1                                                                                                     |
| Connection                 | <u>1Ph-CT-SD-SD</u>                                                                                   |
| Primary Voltage            | <u>600</u>                                                                                            |
| Primary Max Current        | <u>0.42A</u>                                                                                          |
| Primary Markings           | <u>H1-H2</u>                                                                                          |
| Primary Terminals          | <u>Terminals</u>                                                                                      |
| Secondary Voltage          | 240/480                                                                                               |
| Secondary Max Current      | <u>1.04A</u>                                                                                          |
| Secondary Markings         | <u>X1-X2-X3-X4</u>                                                                                    |
| Secondary Terminals        | <u>Terminals</u>                                                                                      |
| Primary Taps               | N/A                                                                                                   |
| Conductor Material         | <u>Copper</u>                                                                                         |
| Temperatue Rise            | <u>80°C</u>                                                                                           |
| Insuation Class            | <u>130°C (Class B)</u>                                                                                |
| BIL (Insulation) Level     | <u>10kV</u>                                                                                           |
| Efficiency (@35% Load) %   | N/A                                                                                                   |
| Impedance Range            | <u>5.0 – 7.0%</u>                                                                                     |
| Sound (db)                 | <u>40</u>                                                                                             |
| Enclosure Type             | Core & Coil                                                                                           |
| Enclosure Size             | See Core & Coil Chart                                                                                 |
| Finish/Colour              | N/A                                                                                                   |
| Standards & Certifications | <u>CSA Certified File No. LR34493, UL Listed File No. E110286, ISO 9001:2015</u><br><u>Registered</u> |