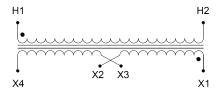

### SCHEMATIC/DIAGRAM AND DIMENSION PICTURES

Single Phase Control Transformer with a capacity of 250VA, transforming 600 Volts to 240/480 Volts

**OFFICIAL QUOTE** 

#### **PRODUCT SPECIFICATIONS**

| Weight                     | 10 lbs                                                                                                |
|----------------------------|-------------------------------------------------------------------------------------------------------|
| Phases                     | 1                                                                                                     |
| Connection                 | <u>1Ph-CT-SD-SD</u>                                                                                   |
| Primary Voltage            | <u>600</u>                                                                                            |
| Primary Max Current        | <u>0.42A</u>                                                                                          |
| Primary Markings           | <u>H1-H2</u>                                                                                          |
| Primary Terminals          | Terminals                                                                                             |
| Secondary Voltage          | 240/480                                                                                               |
| Secondary Max Current      | <u>1.04A</u>                                                                                          |
| Secondary Markings         | <u>X1-X2-X3-X4</u>                                                                                    |
| Secondary Terminals        | <u>Terminals</u>                                                                                      |
| Primary Taps               | N/A                                                                                                   |
| Conductor Material         | <u>Copper</u>                                                                                         |
| Temperatue Rise            | <u>80°C</u>                                                                                           |
| Insuation Class            | <u>130°C (Class B)</u>                                                                                |
| BIL (Insulation) Level     | <u>10kV</u>                                                                                           |
| Efficiency (@35% Load) %   | <u>N/A</u>                                                                                            |
| Impedance Range            | <u>5.0 – 7.0%</u>                                                                                     |
| Sound (db)                 | <u>40</u>                                                                                             |
| Enclosure Type             | Core & Coil                                                                                           |
| Enclosure Size             | See Core & Coil Chart                                                                                 |
| Finish/Colour              | N/A                                                                                                   |
| Standards & Certifications | <u>CSA Certified File No. LR34493, UL Listed File No. E110286, ISO 9001:2015</u><br><u>Registered</u> |