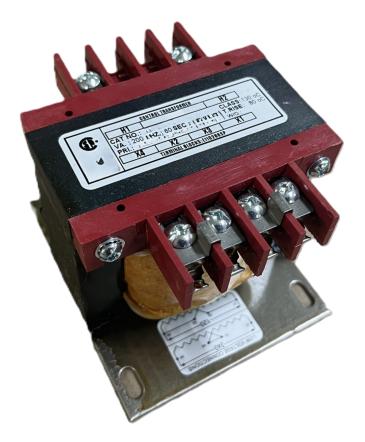

## \$192.92 CAD

Single Phase Control Transformer with a capacity of 250VA, transforming 600 Volts to 240/480 Volts

SKU: CS250J-L Categories: <u>Control Transformers</u>

#### **PRODUCT SPECIFICATIONS**

| Weight                     | 10 lbs                                                                                                |
|----------------------------|-------------------------------------------------------------------------------------------------------|
| Phases                     | 1                                                                                                     |
| Connection                 | <u>1Ph-CT-SD-SD</u>                                                                                   |
| Primary Voltage            | <u>600</u>                                                                                            |
| Primary Max Current        | <u>0.42A</u>                                                                                          |
| Primary Markings           | <u>H1-H2</u>                                                                                          |
| Primary Terminals          | Terminals                                                                                             |
| Secondary Voltage          | 240/480                                                                                               |
| Secondary Max Current      | <u>1.04A</u>                                                                                          |
| Secondary Markings         | <u>X1-X2-X3-X4</u>                                                                                    |
| Secondary Terminals        | <u>Terminals</u>                                                                                      |
| Primary Taps               | N/A                                                                                                   |
| Conductor Material         | <u>Copper</u>                                                                                         |
| Temperatue Rise            | <u>80°C</u>                                                                                           |
| Insuation Class            | <u>130°C (Class B)</u>                                                                                |
| BIL (Insulation) Level     | <u>10kV</u>                                                                                           |
| Efficiency (@35% Load) %   | <u>N/A</u>                                                                                            |
| Impedance Range            | <u>5.0 – 7.0%</u>                                                                                     |
| Sound (db)                 | <u>40</u>                                                                                             |
| Enclosure Type             | Core & Coil                                                                                           |
| Enclosure Size             | See Core & Coil Chart                                                                                 |
| Finish/Colour              | N/A                                                                                                   |
| Standards & Certifications | <u>CSA Certified File No. LR34493, UL Listed File No. E110286, ISO 9001:2015</u><br><u>Registered</u> |