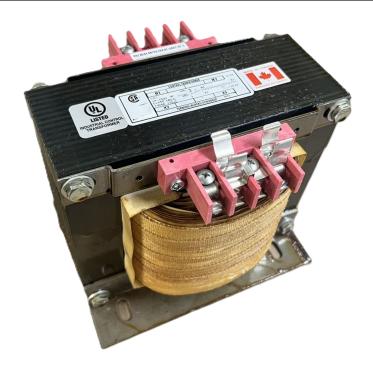

# 5000VA 208 VOLTS TO 120/240 VOLTS SINGLE PHASE CONTROL TRANSFORMER

\$1,325.94 USD

Single Phase Control Transformer with a capacity of 5000VA, transforming 208 Volts to 120/240 Volts

**SKU:** CS5000B-K

**Categories:** Control Transformers

#### **SCHEMATIC/DIAGRAM AND DIMENSION PICTURES**

Single Phase Control Transformer with a capacity of 5000VA, transforming 208 Volts to 120/240 Volts