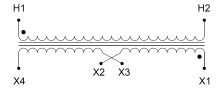

#### **SCHEMATIC/DIAGRAM AND DIMENSION PICTURES**

Single Phase Control Transformer with a capacity of 5000VA, transforming 208 Volts to 120/240 Volts

## **PRODUCT SPECIFICATIONS**

| PRODUCT SPECIFICATIONS     |                                                                                      |
|----------------------------|--------------------------------------------------------------------------------------|
| Weight                     | 110 lbs                                                                              |
| Phases                     | 1                                                                                    |
| Connection                 | 1Ph-CT-SD-SD                                                                         |
| Primary Voltage            | 208                                                                                  |
| Primary Max Current        | 24.04A                                                                               |
| Primary Markings           | H1-H2                                                                                |
| Primary Terminals          | <u>Terminals</u>                                                                     |
| Secondary Voltage          | 120/240                                                                              |
| Secondary Max Current      | 41.67A                                                                               |
| Secondary Markings         | <u>X1-X2-X3-X4</u>                                                                   |
| Secondary Terminals        | <u>Terminals</u>                                                                     |
| Primary Taps               | N/A                                                                                  |
| Conductor Material         | Copper                                                                               |
| Temperatue Rise            | <u>115°C</u>                                                                         |
| Insuation Class            | 180°C (Class F)                                                                      |
| BIL (Insulation) Level     | <u>10kV</u>                                                                          |
| Efficiency (@35% Load) %   | N/A                                                                                  |
| Impedance Range            | <u>5.0 - 7.0%</u>                                                                    |
| Sound (db)                 | 40                                                                                   |
| Enclosure Type             | Core & Coil                                                                          |
| Enclosure Size             | See Core & Coil Chart                                                                |
| Finish/Colour              | N/A                                                                                  |
| Standards & Certifications | CSA Certified File No. LR34493, UL Listed File No. E110286, ISO 9001:2015 Registered |