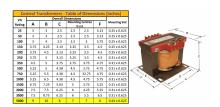

#### **SCHEMATIC/DIAGRAM AND DIMENSION PICTURES**

Single Phase Control Transformer with a capacity of 5000VA, transforming 208 Volts to 120/240 Volts