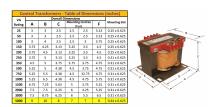

#### **SCHEMATIC/DIAGRAM AND DIMENSION PICTURES**

Single Phase Control Transformer with a capacity of 5000VA, transforming 208 Volts to 120/240 Volts