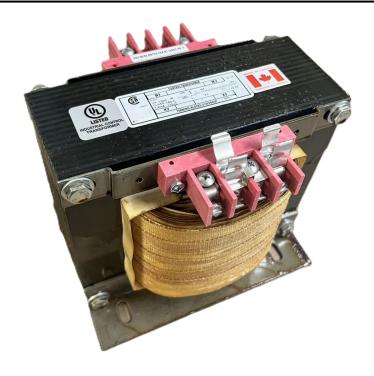

# 5000VA 208 VOLTS TO 120/240 VOLTS SINGLE PHASE CONTROL TRANSFORMER

\$1,816.36 CAD

Single Phase Control Transformer with a capacity of 5000VA, transforming 208 Volts to 120/240 Volts

**SKU:** CS5000B-K

**Categories:** Control Transformers

#### **SCHEMATIC/DIAGRAM AND DIMENSION PICTURES**

Single Phase Control Transformer with a capacity of 5000VA, transforming 208 Volts to 120/240 Volts