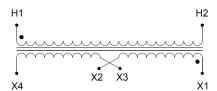

#### **SCHEMATIC/DIAGRAM AND DIMENSION PICTURES**

Single Phase Control Transformer with a capacity of 5000VA, transforming 208 Volts to 120/240 Volts

## **PRODUCT SPECIFICATIONS**

| PRODUCT SPECIFICATIONS     |                                                                                      |
|----------------------------|--------------------------------------------------------------------------------------|
| Weight                     | 110 lbs                                                                              |
| Phases                     | 1                                                                                    |
| Connection                 | 1Ph-CT-SD-SD                                                                         |
| Primary Voltage            | 208                                                                                  |
| Primary Max Current        | 24.04A                                                                               |
| Primary Markings           | H1-H2                                                                                |
| Primary Terminals          | <u>Terminals</u>                                                                     |
| Secondary Voltage          | 120/240                                                                              |
| Secondary Max Current      | 41.67A                                                                               |
| Secondary Markings         | <u>X1-X2-X3-X4</u>                                                                   |
| Secondary Terminals        | <u>Terminals</u>                                                                     |
| Primary Taps               | N/A                                                                                  |
| Conductor Material         | Copper                                                                               |
| Temperatue Rise            | <u>115°C</u>                                                                         |
| Insuation Class            | 180°C (Class F)                                                                      |
| BIL (Insulation) Level     | <u>10kV</u>                                                                          |
| Efficiency (@35% Load) %   | N/A                                                                                  |
| Impedance Range            | <u>5.0 - 7.0%</u>                                                                    |
| Sound (db)                 | 40                                                                                   |
| Enclosure Type             | Core & Coil                                                                          |
| Enclosure Size             | See Core & Coil Chart                                                                |
| Finish/Colour              | N/A                                                                                  |
| Standards & Certifications | CSA Certified File No. LR34493, UL Listed File No. E110286, ISO 9001:2015 Registered |