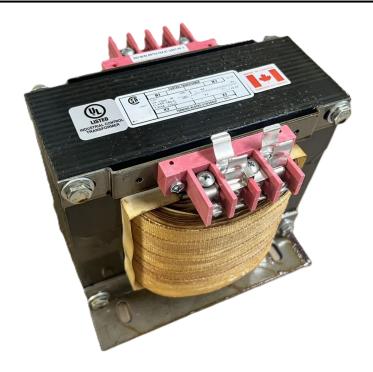

# 5000VA 208 VOLTS TO 120/240 VOLTS SINGLE PHASE CONTROL TRANSFORMER

\$1,816.36 CAD

Single Phase Control Transformer with a capacity of 5000VA, transforming 208 Volts to 120/240 Volts

**SKU:** CS5000B-K

**Categories:** Control Transformers

#### **SCHEMATIC/DIAGRAM AND DIMENSION PICTURES**

Single Phase Control Transformer with a capacity of 5000VA, transforming 208 Volts to 120/240 Volts