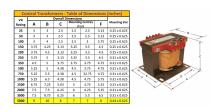

#### **SCHEMATIC/DIAGRAM AND DIMENSION PICTURES**

Single Phase Control Transformer with a capacity of 5000VA, transforming 208 Volts to 120/240 Volts

## **PRODUCT SPECIFICATIONS**

| PRODUCT SPECIFICATIONS     |                                                                                      |
|----------------------------|--------------------------------------------------------------------------------------|
| Weight                     | 110 lbs                                                                              |
| Phases                     | 1                                                                                    |
| Connection                 | 1Ph-CT-SD-SD                                                                         |
| Primary Voltage            | 208                                                                                  |
| Primary Max Current        | 24.04A                                                                               |
| Primary Markings           | H1-H2                                                                                |
| Primary Terminals          | <u>Terminals</u>                                                                     |
| Secondary Voltage          | 120/240                                                                              |
| Secondary Max Current      | 41.67A                                                                               |
| Secondary Markings         | <u>X1-X2-X3-X4</u>                                                                   |
| Secondary Terminals        | <u>Terminals</u>                                                                     |
| Primary Taps               | N/A                                                                                  |
| Conductor Material         | Copper                                                                               |
| Temperatue Rise            | <u>115°C</u>                                                                         |
| Insuation Class            | 180°C (Class F)                                                                      |
| BIL (Insulation) Level     | <u>10kV</u>                                                                          |
| Efficiency (@35% Load) %   | N/A                                                                                  |
| Impedance Range            | <u>5.0 - 7.0%</u>                                                                    |
| Sound (db)                 | 40                                                                                   |
| Enclosure Type             | Core & Coil                                                                          |
| Enclosure Size             | See Core & Coil Chart                                                                |
| Finish/Colour              | N/A                                                                                  |
| Standards & Certifications | CSA Certified File No. LR34493, UL Listed File No. E110286, ISO 9001:2015 Registered |