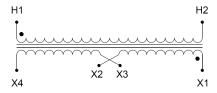

#### **SCHEMATIC/DIAGRAM AND DIMENSION PICTURES**

Single Phase Control Transformer with a capacity of 5000VA, transforming 208 Volts to 120/240 Volts

## **PRODUCT SPECIFICATIONS**

| PRODUCT SPECIFICATIONS     |                                                                                      |
|----------------------------|--------------------------------------------------------------------------------------|
| Weight                     | 110 lbs                                                                              |
| Phases                     | 1                                                                                    |
| Connection                 | 1Ph-CT-SD-SD                                                                         |
| Primary Voltage            | 208                                                                                  |
| Primary Max Current        | 24.04A                                                                               |
| Primary Markings           | H1-H2                                                                                |
| Primary Terminals          | <u>Terminals</u>                                                                     |
| Secondary Voltage          | 120/240                                                                              |
| Secondary Max Current      | 41.67A                                                                               |
| Secondary Markings         | <u>X1-X2-X3-X4</u>                                                                   |
| Secondary Terminals        | <u>Terminals</u>                                                                     |
| Primary Taps               | N/A                                                                                  |
| Conductor Material         | Copper                                                                               |
| Temperatue Rise            | <u>115°C</u>                                                                         |
| Insuation Class            | 180°C (Class F)                                                                      |
| BIL (Insulation) Level     | <u>10kV</u>                                                                          |
| Efficiency (@35% Load) %   | N/A                                                                                  |
| Impedance Range            | <u>5.0 - 7.0%</u>                                                                    |
| Sound (db)                 | 40                                                                                   |
| Enclosure Type             | Core & Coil                                                                          |
| Enclosure Size             | See Core & Coil Chart                                                                |
| Finish/Colour              | N/A                                                                                  |
| Standards & Certifications | CSA Certified File No. LR34493, UL Listed File No. E110286, ISO 9001:2015 Registered |