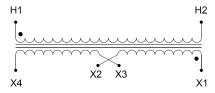

#### **SCHEMATIC/DIAGRAM AND DIMENSION PICTURES**

Single Phase Control Transformer with a capacity of 5000VA, transforming 208 Volts to 120/240 Volts

## **PRODUCT SPECIFICATIONS**

| PRODUCT SPECIFICATIONS     |                                                                                      |
|----------------------------|--------------------------------------------------------------------------------------|
| Weight                     | 110 lbs                                                                              |
| Phases                     | 1                                                                                    |
| Connection                 | 1Ph-CT-SD-SD                                                                         |
| Primary Voltage            | 208                                                                                  |
| Primary Max Current        | 24.04A                                                                               |
| Primary Markings           | H1-H2                                                                                |
| Primary Terminals          | <u>Terminals</u>                                                                     |
| Secondary Voltage          | 120/240                                                                              |
| Secondary Max Current      | 41.67A                                                                               |
| Secondary Markings         | <u>X1-X2-X3-X4</u>                                                                   |
| Secondary Terminals        | <u>Terminals</u>                                                                     |
| Primary Taps               | N/A                                                                                  |
| Conductor Material         | Copper                                                                               |
| Temperatue Rise            | <u>115°C</u>                                                                         |
| Insuation Class            | 180°C (Class F)                                                                      |
| BIL (Insulation) Level     | <u>10kV</u>                                                                          |
| Efficiency (@35% Load) %   | N/A                                                                                  |
| Impedance Range            | <u>5.0 - 7.0%</u>                                                                    |
| Sound (db)                 | 40                                                                                   |
| Enclosure Type             | Core & Coil                                                                          |
| Enclosure Size             | See Core & Coil Chart                                                                |
| Finish/Colour              | N/A                                                                                  |
| Standards & Certifications | CSA Certified File No. LR34493, UL Listed File No. E110286, ISO 9001:2015 Registered |