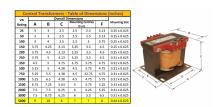

#### **SCHEMATIC/DIAGRAM AND DIMENSION PICTURES**

Single Phase Control Transformer with a capacity of 5000VA, transforming 208 Volts to 120/240 Volts

## **PRODUCT SPECIFICATIONS**

| PRODUCT SPECIFICATIONS     |                                                                                      |
|----------------------------|--------------------------------------------------------------------------------------|
| Weight                     | 110 lbs                                                                              |
| Phases                     | 1                                                                                    |
| Connection                 | 1Ph-CT-SD-SD                                                                         |
| Primary Voltage            | 208                                                                                  |
| Primary Max Current        | 24.04A                                                                               |
| Primary Markings           | H1-H2                                                                                |
| Primary Terminals          | <u>Terminals</u>                                                                     |
| Secondary Voltage          | 120/240                                                                              |
| Secondary Max Current      | 41.67A                                                                               |
| Secondary Markings         | <u>X1-X2-X3-X4</u>                                                                   |
| Secondary Terminals        | <u>Terminals</u>                                                                     |
| Primary Taps               | N/A                                                                                  |
| Conductor Material         | Copper                                                                               |
| Temperatue Rise            | <u>115°C</u>                                                                         |
| Insuation Class            | 180°C (Class F)                                                                      |
| BIL (Insulation) Level     | <u>10kV</u>                                                                          |
| Efficiency (@35% Load) %   | N/A                                                                                  |
| Impedance Range            | <u>5.0 - 7.0%</u>                                                                    |
| Sound (db)                 | 40                                                                                   |
| Enclosure Type             | Core & Coil                                                                          |
| Enclosure Size             | See Core & Coil Chart                                                                |
| Finish/Colour              | N/A                                                                                  |
| Standards & Certifications | CSA Certified File No. LR34493, UL Listed File No. E110286, ISO 9001:2015 Registered |