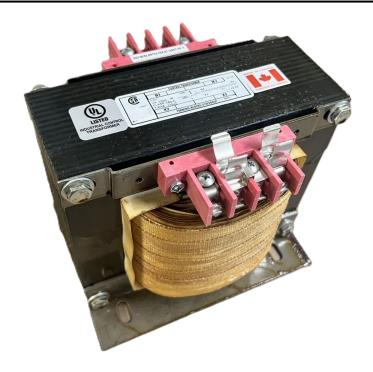

# 5000VA 208 VOLTS TO 120/240 VOLTS SINGLE PHASE CONTROL TRANSFORMER

\$1,816.36 CAD

Single Phase Control Transformer with a capacity of 5000VA, transforming 208 Volts to 120/240 Volts

**SKU:** CS5000B-K

**Categories:** Control Transformers

## **PRODUCT SPECIFICATIONS**

| PRODUCT SPECIFICATIONS     |                                                                                      |
|----------------------------|--------------------------------------------------------------------------------------|
| Weight                     | 110 lbs                                                                              |
| Phases                     | 1                                                                                    |
| Connection                 | 1Ph-CT-SD-SD                                                                         |
| Primary Voltage            | 208                                                                                  |
| Primary Max Current        | 24.04A                                                                               |
| Primary Markings           | H1-H2                                                                                |
| Primary Terminals          | <u>Terminals</u>                                                                     |
| Secondary Voltage          | 120/240                                                                              |
| Secondary Max Current      | 41.67A                                                                               |
| Secondary Markings         | <u>X1-X2-X3-X4</u>                                                                   |
| Secondary Terminals        | <u>Terminals</u>                                                                     |
| Primary Taps               | N/A                                                                                  |
| Conductor Material         | Copper                                                                               |
| Temperatue Rise            | <u>115°C</u>                                                                         |
| Insuation Class            | 180°C (Class F)                                                                      |
| BIL (Insulation) Level     | <u>10kV</u>                                                                          |
| Efficiency (@35% Load) %   | N/A                                                                                  |
| Impedance Range            | <u>5.0 - 7.0%</u>                                                                    |
| Sound (db)                 | 40                                                                                   |
| Enclosure Type             | Core & Coil                                                                          |
| Enclosure Size             | See Core & Coil Chart                                                                |
| Finish/Colour              | N/A                                                                                  |
| Standards & Certifications | CSA Certified File No. LR34493, UL Listed File No. E110286, ISO 9001:2015 Registered |