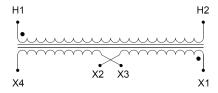

#### **SCHEMATIC/DIAGRAM AND DIMENSION PICTURES**

Single Phase Control Transformer with a capacity of 5000VA, transforming 208 Volts to 120/240 Volts

## **PRODUCT SPECIFICATIONS**

| Weight                     | 110 lbs                                                                              |
|----------------------------|--------------------------------------------------------------------------------------|
| Phases                     | 1                                                                                    |
| Connection                 | 1Ph-CT-SD-SD                                                                         |
| Primary Voltage            | 208                                                                                  |
| Primary Max Current        | 24.04A                                                                               |
| Primary Markings           | <u>H1-H2</u>                                                                         |
| Primary Terminals          | <u>Terminals</u>                                                                     |
| Secondary Voltage          | 120/240                                                                              |
| Secondary Max Current      | 41.67A                                                                               |
| Secondary Markings         | <u>X1-X2-X3-X4</u>                                                                   |
| Secondary Terminals        | <u>Terminals</u>                                                                     |
| Primary Taps               | N/A                                                                                  |
| Conductor Material         | Copper                                                                               |
| Temperatue Rise            | <u>115°C</u>                                                                         |
| Insuation Class            | 180°C (Class F)                                                                      |
| BIL (Insulation) Level     | <u>10kV</u>                                                                          |
| Efficiency (@35% Load) %   | N/A                                                                                  |
| Impedance Range            | <u>5.0 - 7.0%</u>                                                                    |
| Sound (db)                 | 40                                                                                   |
| Enclosure Type             | Core & Coil                                                                          |
| Enclosure Size             | See Core & Coil Chart                                                                |
| Finish/Colour              | N/A                                                                                  |
| Standards & Certifications | CSA Certified File No. LR34493, UL Listed File No. E110286, ISO 9001:2015 Registered |