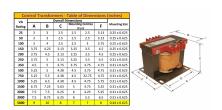

#### **SCHEMATIC/DIAGRAM AND DIMENSION PICTURES**

Single Phase Control Transformer with a capacity of 5000VA, transforming 208 Volts to 120/240 Volts

## **PRODUCT SPECIFICATIONS**

| Weight                     | 110 lbs                                                                              |
|----------------------------|--------------------------------------------------------------------------------------|
| Phases                     | 1                                                                                    |
| Connection                 | 1Ph-CT-SD-SD                                                                         |
| Primary Voltage            | 208                                                                                  |
| Primary Max Current        | 24.04A                                                                               |
| Primary Markings           | <u>H1-H2</u>                                                                         |
| Primary Terminals          | <u>Terminals</u>                                                                     |
| Secondary Voltage          | 120/240                                                                              |
| Secondary Max Current      | 41.67A                                                                               |
| Secondary Markings         | <u>X1-X2-X3-X4</u>                                                                   |
| Secondary Terminals        | <u>Terminals</u>                                                                     |
| Primary Taps               | N/A                                                                                  |
| Conductor Material         | Copper                                                                               |
| Temperatue Rise            | <u>115°C</u>                                                                         |
| Insuation Class            | 180°C (Class F)                                                                      |
| BIL (Insulation) Level     | <u>10kV</u>                                                                          |
| Efficiency (@35% Load) %   | N/A                                                                                  |
| Impedance Range            | <u>5.0 - 7.0%</u>                                                                    |
| Sound (db)                 | 40                                                                                   |
| Enclosure Type             | Core & Coil                                                                          |
| Enclosure Size             | See Core & Coil Chart                                                                |
| Finish/Colour              | N/A                                                                                  |
| Standards & Certifications | CSA Certified File No. LR34493, UL Listed File No. E110286, ISO 9001:2015 Registered |