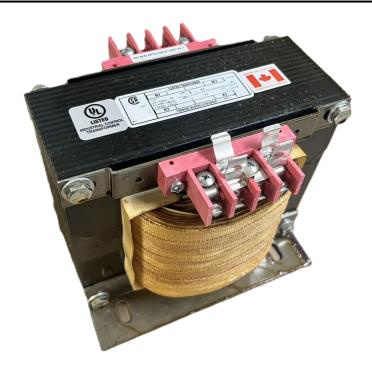

# 5000VA 208 VOLTS TO 120/240 VOLTS SINGLE PHASE CONTROL TRANSFORMER

\$1,816.36 CAD

Single Phase Control Transformer with a capacity of 5000VA, transforming 208 Volts to 120/240 Volts

**SKU:** CS5000B-K

**Categories:** Control Transformers

#### **SCHEMATIC/DIAGRAM AND DIMENSION PICTURES**

Single Phase Control Transformer with a capacity of 5000VA, transforming 208 Volts to 120/240 Volts

## **PRODUCT SPECIFICATIONS**

| Weight                     | 110 lbs                                                                              |
|----------------------------|--------------------------------------------------------------------------------------|
| Phases                     | 1                                                                                    |
| Connection                 | 1Ph-CT-SD-SD                                                                         |
| Primary Voltage            | 208                                                                                  |
| Primary Max Current        | 24.04A                                                                               |
| Primary Markings           | <u>H1-H2</u>                                                                         |
| Primary Terminals          | <u>Terminals</u>                                                                     |
| Secondary Voltage          | 120/240                                                                              |
| Secondary Max Current      | 41.67A                                                                               |
| Secondary Markings         | <u>X1-X2-X3-X4</u>                                                                   |
| Secondary Terminals        | <u>Terminals</u>                                                                     |
| Primary Taps               | N/A                                                                                  |
| Conductor Material         | Copper                                                                               |
| Temperatue Rise            | <u>115°C</u>                                                                         |
| Insuation Class            | 180°C (Class F)                                                                      |
| BIL (Insulation) Level     | <u>10kV</u>                                                                          |
| Efficiency (@35% Load) %   | N/A                                                                                  |
| Impedance Range            | <u>5.0 - 7.0%</u>                                                                    |
| Sound (db)                 | 40                                                                                   |
| Enclosure Type             | Core & Coil                                                                          |
| Enclosure Size             | See Core & Coil Chart                                                                |
| Finish/Colour              | N/A                                                                                  |
| Standards & Certifications | CSA Certified File No. LR34493, UL Listed File No. E110286, ISO 9001:2015 Registered |