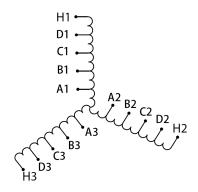

## **SCHEMATIC/DIAGRAM AND DIMENSION PICTURES**

#### **PRODUCT SPECIFICATIONS**

| Weight              | 550 lbs            |
|---------------------|--------------------|
| Phases              | 3                  |
| НР                  | 400                |
| Connection          | <u>3PhA-ST-0-3</u> |
| Primary Voltage     | 600                |
| Primary Max Current | <u>384.9A</u>      |
| Primary Markings    | <u>H1-H2-H3</u>    |

### **RS400J**

| Primary Terminals      | <u>Pads</u>   |
|------------------------|---------------|
| Secondary Voltage      | 50/65/80/100% |
| Secondary Max Current  | 4618.8A       |
| Secondary Markings     | A-B-C-D       |
| Secondary Terminals    | <u>Pads</u>   |
| Primary Taps           | N/A           |
| Conductor Material     | <u>Copper</u> |
| Insuation Class        | 220           |
| BIL (Insulation) Level | <u>10kV</u>   |
| Efficiency             | N/A           |
| Impedance              | N/A           |
| Sound (db)             | N/A           |
| Enclosure Type         | N/A           |
| Enclosure              | Core & Coil   |