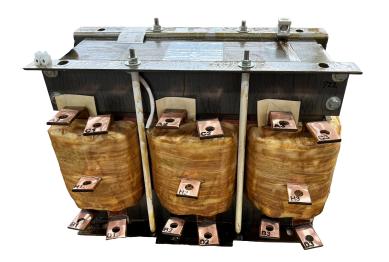

## **SCHEMATIC/DIAGRAM AND DIMENSION PICTURES**

#### **PRODUCT SPECIFICATIONS**

| Weight              | 550 lbs            |
|---------------------|--------------------|
| Phases              | 3                  |
| НР                  | 400                |
| Connection          | <u>3PhA-ST-0-3</u> |
| Primary Voltage     | 600                |
| Primary Max Current | <u>384.9A</u>      |
| Primary Markings    | <u>H1-H2-H3</u>    |

### **RS400J**

| Primary Terminals      | <u>Pads</u>   |
|------------------------|---------------|
| Secondary Voltage      | 50/65/80/100% |
| Secondary Max Current  | 4618.8A       |
| Secondary Markings     | A-B-C-D       |
| Secondary Terminals    | <u>Pads</u>   |
| Primary Taps           | N/A           |
| Conductor Material     | <u>Copper</u> |
| Insuation Class        | 220           |
| BIL (Insulation) Level | <u>10kV</u>   |
| Efficiency             | N/A           |
| Impedance              | N/A           |
| Sound (db)             | N/A           |
| Enclosure Type         | N/A           |
| Enclosure              | Core & Coil   |