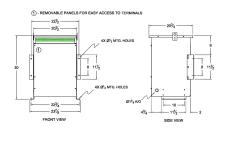

#### **SCHEMATIC/DIAGRAM AND DIMENSION PICTURES**

Three Phase Autotransformer with a capacity of 75kVA, transforming 240Y Volts to 120Y Volts