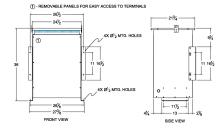

# SCHEMATIC/DIAGRAM AND DIMENSION PICTURES

Three Phase Autotransformer with a capacity of 112.5kVA, transforming 110Y Volts to 220Y Volts

**OFFICIAL QUOTE** 