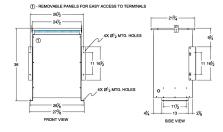

# SCHEMATIC/DIAGRAM AND DIMENSION PICTURES

Three Phase Autotransformer with a capacity of 112.5kVA, transforming 115Y Volts to 230Y Volts

**OFFICIAL QUOTE** 