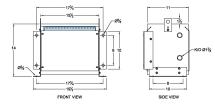

# SCHEMATIC/DIAGRAM AND DIMENSION PICTURES

Three Phase Autotransformer with a capacity of 112.5kVA, transforming 200Y Volts to 208Y Volts

**OFFICIAL QUOTE** 