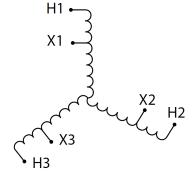

# SCHEMATIC/DIAGRAM AND DIMENSION PICTURES

Three Phase Autotransformer with a capacity of 112.5kVA, transforming 200Y Volts to 208Y Volts

**OFFICIAL QUOTE** 

#### **PRODUCT SPECIFICATIONS**

| Weight                     | 29 lbs                                                                                                |
|----------------------------|-------------------------------------------------------------------------------------------------------|
| Phases                     | <u>3</u>                                                                                              |
| kVA                        | 112.5                                                                                                 |
| Connection                 | <u>3PhA-NT-1</u>                                                                                      |
| Primary Voltage            | 200                                                                                                   |
| Primary Max Current        | <u>324.8A</u>                                                                                         |
| Primary Markings           | <u>X1-X2-X3</u>                                                                                       |
| Primary Terminals          | Pads                                                                                                  |
| Secondary Voltage          | <u>208</u>                                                                                            |
| Secondary Max Current      | <u>312.3A</u>                                                                                         |
| Secondary Markings         | <u>H1-H2-H3</u>                                                                                       |
| Secondary Terminals        | Pads                                                                                                  |
| Primary Taps               | N/A                                                                                                   |
| Conductor Material         | <u>Copper</u>                                                                                         |
| Insulation Class           | <u>220°C (Class H)</u>                                                                                |
| BIL (Insulation) Level     | <u>10kV</u>                                                                                           |
| Efficiency (@35% Load) %   | N/A                                                                                                   |
| Impedance Range            | <u>0.5 – 1.5%</u>                                                                                     |
| Sound (db)                 | <u>40</u>                                                                                             |
| Enclosure Type             | NEMA 1                                                                                                |
| Enclosure Size             | <u>E1-3</u>                                                                                           |
| Finish/Colour              | Polyester Powder Coat – ANSI/ASA 61 Grey                                                              |
| Standards & Certifications | <u>CSA Certified File No. LR34493, UL Listed File No. E108255, ISO 9001:2015</u><br><u>Registered</u> |