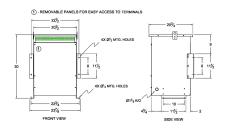

### **SCHEMATIC/DIAGRAM AND DIMENSION PICTURES**

Three Phase Autotransformer with a capacity of 112.5kVA, transforming 208Y Volts to 120Y Volts