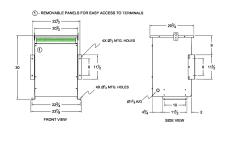

#### **SCHEMATIC/DIAGRAM AND DIMENSION PICTURES**

Three Phase Autotransformer with a capacity of 112.5kVA, transforming 208Y Volts to 120Y Volts