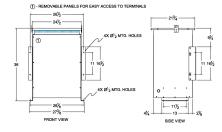

# SCHEMATIC/DIAGRAM AND DIMENSION PICTURES

Three Phase Autotransformer with a capacity of 112.5kVA, transforming 220Y Volts to 115Y Volts

**OFFICIAL QUOTE** 