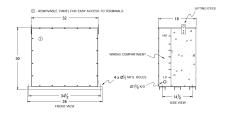

# **SCHEMATIC/DIAGRAM AND DIMENSION PICTURES**

# **PRODUCT SPECIFICATIONS**

| Weight          | 1160 lbs  |
|-----------------|-----------|
| Phases          | 3         |
| kVA             | 300       |
| Connection      | 3PhA-NT-1 |
| Primary Voltage | 600       |

### RA300J-H/EP

| Primary Max Current        | <u>288.7A</u>                                                                        |
|----------------------------|--------------------------------------------------------------------------------------|
| Primary Markings           | <u>H1-H2-H3</u>                                                                      |
| Primary Terminals          | <u>Pads</u>                                                                          |
| Secondary Voltage          | 480                                                                                  |
| Secondary Max Current      | <u>360.8A</u>                                                                        |
| Secondary Markings         | <u>X1-X2-X3</u>                                                                      |
| Secondary Terminals        | <u>Pads</u>                                                                          |
| Primary Taps               | N/A                                                                                  |
| Conductor Material         | <u>Aluminum</u>                                                                      |
| Insuation Class            | 200°C                                                                                |
| BIL (Insulation) Level     | <u>10kV</u>                                                                          |
| Impedance                  | <u>0.5 – 1.5%</u>                                                                    |
| Sound (db)                 | 50                                                                                   |
| Enclosure Type             | NEMA 3R Indoor                                                                       |
| Enclosure                  | <u>E3R-3PEP-7</u>                                                                    |
| Finish                     | Polyster Powder Coat – ANSI/ASA 61 Grey                                              |
| Standards & Certifications | CSA Certified File No. LR34493, UL Listed File No. E108255, ISO 9001:2015 Registered |