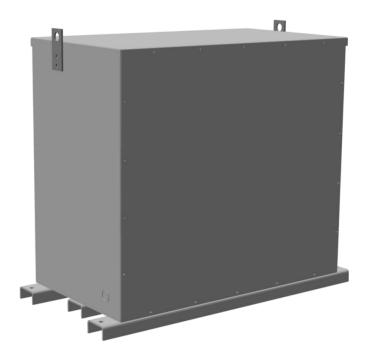

# **PRODUCT SPECIFICATIONS**

| Weight          | 1160 lbs  |
|-----------------|-----------|
| Phases          | 3         |
| kVA             | 300       |
| Connection      | 3PhA-NT-1 |
| Primary Voltage | 600       |

### RA300J-H/EP

| Primary Max Current        | <u>288.7A</u>                                                                        |
|----------------------------|--------------------------------------------------------------------------------------|
| Primary Markings           | <u>H1-H2-H3</u>                                                                      |
| Primary Terminals          | <u>Pads</u>                                                                          |
| Secondary Voltage          | 480                                                                                  |
| Secondary Max Current      | <u>360.8A</u>                                                                        |
| Secondary Markings         | <u>X1-X2-X3</u>                                                                      |
| Secondary Terminals        | <u>Pads</u>                                                                          |
| Primary Taps               | N/A                                                                                  |
| Conductor Material         | <u>Aluminum</u>                                                                      |
| Insuation Class            | 200°C                                                                                |
| BIL (Insulation) Level     | <u>10kV</u>                                                                          |
| Impedance                  | <u>0.5 – 1.5%</u>                                                                    |
| Sound (db)                 | 50                                                                                   |
| Enclosure Type             | NEMA 3R Indoor                                                                       |
| Enclosure                  | <u>E3R-3PEP-7</u>                                                                    |
| Finish                     | Polyster Powder Coat – ANSI/ASA 61 Grey                                              |
| Standards & Certifications | CSA Certified File No. LR34493, UL Listed File No. E108255, ISO 9001:2015 Registered |