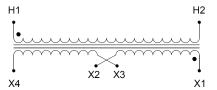

#### **SCHEMATIC/DIAGRAM AND DIMENSION PICTURES**

Single Phase Control Transformer with a capacity of 500VA, transforming 600 Volts to 240/480 Volts

#### PRODUCT SPECIFICATIONS

| PRODUCT SPECIFICATIONS     |                                                                                      |
|----------------------------|--------------------------------------------------------------------------------------|
| Weight                     | 14 lbs                                                                               |
| Phases                     | 1                                                                                    |
| Connection                 | 1Ph-CT-SD-SD                                                                         |
| Primary Voltage            | 600                                                                                  |
| Primary Max Current        | 0.83A                                                                                |
| Primary Markings           | H1-H2                                                                                |
| Primary Terminals          | <u>Leads</u>                                                                         |
| Secondary Voltage          | 240/480                                                                              |
| Secondary Max Current      | 2.08A                                                                                |
| Secondary Markings         | <u>X1-X2-X3-X4</u>                                                                   |
| Secondary Terminals        | <u>Leads</u>                                                                         |
| Primary Taps               | N/A                                                                                  |
| Conductor Material         | Copper                                                                               |
| Temperatue Rise            | 115°C                                                                                |
| Insuation Class            | 180°C (Class F)                                                                      |
| BIL (Insulation) Level     | 10kV                                                                                 |
| Efficiency (@35% Load) %   | N/A                                                                                  |
| Impedance Range            | <u>5.0 - 7.0%</u>                                                                    |
| Sound (db)                 | 40                                                                                   |
| Enclosure Type             | Type-1 Indoor                                                                        |
| Enclosure Size             | See Enclosure Chart                                                                  |
| Standards & Certifications | CSA Certified File No. LR34493, UL Listed File No. E110286, ISO 9001:2015 Registered |
| VA                         |                                                                                      |