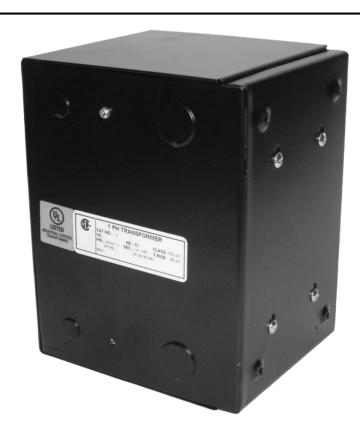

# 500VA 600 VOLTS TO 240/480 VOLTS SINGLE PHASE CONTROL TRANSFORMER

\$345.80 CAD

Single Phase Control Transformer with a capacity of 500VA, transforming 600 Volts to 240/480 Volts

SKU: CE500J-L

**Categories:** Control Transformers

#### PRODUCT SPECIFICATIONS

| PRODUCT SPECIFICATIONS     |                                                                                      |
|----------------------------|--------------------------------------------------------------------------------------|
| Weight                     | 14 lbs                                                                               |
| Phases                     | 1                                                                                    |
| Connection                 | 1Ph-CT-SD-SD                                                                         |
| Primary Voltage            | 600                                                                                  |
| Primary Max Current        | 0.83A                                                                                |
| Primary Markings           | H1-H2                                                                                |
| Primary Terminals          | <u>Leads</u>                                                                         |
| Secondary Voltage          | 240/480                                                                              |
| Secondary Max Current      | 2.08A                                                                                |
| Secondary Markings         | <u>X1-X2-X3-X4</u>                                                                   |
| Secondary Terminals        | <u>Leads</u>                                                                         |
| Primary Taps               | N/A                                                                                  |
| Conductor Material         | Copper                                                                               |
| Temperatue Rise            | 115°C                                                                                |
| Insuation Class            | 180°C (Class F)                                                                      |
| BIL (Insulation) Level     | 10kV                                                                                 |
| Efficiency (@35% Load) %   | N/A                                                                                  |
| Impedance Range            | <u>5.0 - 7.0%</u>                                                                    |
| Sound (db)                 | 40                                                                                   |
| Enclosure Type             | Type-1 Indoor                                                                        |
| Enclosure Size             | See Enclosure Chart                                                                  |
| Standards & Certifications | CSA Certified File No. LR34493, UL Listed File No. E110286, ISO 9001:2015 Registered |
| VA                         |                                                                                      |