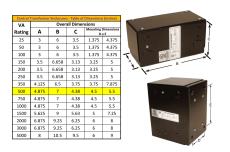

#### **SCHEMATIC/DIAGRAM AND DIMENSION PICTURES**

Single Phase Control Transformer with a capacity of 500VA, transforming 600 Volts to 240/480 Volts

#### PRODUCT SPECIFICATIONS

| PRODUCT SPECIFICATIONS     |                                                                                      |
|----------------------------|--------------------------------------------------------------------------------------|
| Weight                     | 14 lbs                                                                               |
| Phases                     | 1                                                                                    |
| Connection                 | 1Ph-CT-SD-SD                                                                         |
| Primary Voltage            | 600                                                                                  |
| Primary Max Current        | 0.83A                                                                                |
| Primary Markings           | H1-H2                                                                                |
| Primary Terminals          | <u>Leads</u>                                                                         |
| Secondary Voltage          | 240/480                                                                              |
| Secondary Max Current      | 2.08A                                                                                |
| Secondary Markings         | <u>X1-X2-X3-X4</u>                                                                   |
| Secondary Terminals        | <u>Leads</u>                                                                         |
| Primary Taps               | N/A                                                                                  |
| Conductor Material         | Copper                                                                               |
| Temperatue Rise            | 115°C                                                                                |
| Insuation Class            | 180°C (Class F)                                                                      |
| BIL (Insulation) Level     | 10kV                                                                                 |
| Efficiency (@35% Load) %   | N/A                                                                                  |
| Impedance Range            | <u>5.0 - 7.0%</u>                                                                    |
| Sound (db)                 | 40                                                                                   |
| Enclosure Type             | Type-1 Indoor                                                                        |
| Enclosure Size             | See Enclosure Chart                                                                  |
| Standards & Certifications | CSA Certified File No. LR34493, UL Listed File No. E110286, ISO 9001:2015 Registered |
| VA                         |                                                                                      |