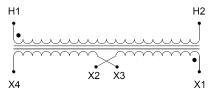

#### **SCHEMATIC/DIAGRAM AND DIMENSION PICTURES**

Single Phase Control Transformer with a capacity of 750VA, transforming 600 Volts to 120/240 Volts

## **PRODUCT SPECIFICATIONS**

| PRODUCT SPECIFICATIONS     |                                                                                      |
|----------------------------|--------------------------------------------------------------------------------------|
| Weight                     | 18 lbs                                                                               |
| Phases                     | 1                                                                                    |
| Connection                 | 1Ph-CT-SD-SD                                                                         |
| Primary Voltage            | 600                                                                                  |
| Primary Max Current        | 1.25A                                                                                |
| Primary Markings           | H1-H2                                                                                |
| Primary Terminals          | <u>Leads</u>                                                                         |
| Secondary Voltage          | 120/240                                                                              |
| Secondary Max Current      | 6.25A                                                                                |
| Secondary Markings         | <u>X1-X2-X3-X4</u>                                                                   |
| Secondary Terminals        | <u>Leads</u>                                                                         |
| Primary Taps               | N/A                                                                                  |
| Conductor Material         | Copper                                                                               |
| Temperatue Rise            | <u>115°C</u>                                                                         |
| Insuation Class            | 180°C (Class F)                                                                      |
| BIL (Insulation) Level     | <u>10kV</u>                                                                          |
| Efficiency (@35% Load) %   | N/A                                                                                  |
| Impedance Range            | <u>5.0 - 7.0%</u>                                                                    |
| Sound (db)                 | 40                                                                                   |
| Enclosure Type             | Type-1 Indoor                                                                        |
| Enclosure Size             | See Enclosure Chart                                                                  |
| Finish/Colour              | Semigloss - Black                                                                    |
| Standards & Certifications | CSA Certified File No. LR34493, UL Listed File No. E110286, ISO 9001:2015 Registered |