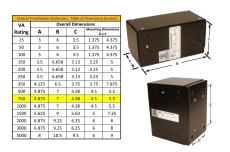

#### **SCHEMATIC/DIAGRAM AND DIMENSION PICTURES**

Single Phase Control Transformer with a capacity of 750VA, transforming 600 Volts to 120/240 Volts

## **PRODUCT SPECIFICATIONS**

| PRODUCT SPECIFICATIONS     |                                                                                      |
|----------------------------|--------------------------------------------------------------------------------------|
| Weight                     | 18 lbs                                                                               |
| Phases                     | 1                                                                                    |
| Connection                 | 1Ph-CT-SD-SD                                                                         |
| Primary Voltage            | 600                                                                                  |
| Primary Max Current        | 1.25A                                                                                |
| Primary Markings           | H1-H2                                                                                |
| Primary Terminals          | <u>Leads</u>                                                                         |
| Secondary Voltage          | 120/240                                                                              |
| Secondary Max Current      | 6.25A                                                                                |
| Secondary Markings         | <u>X1-X2-X3-X4</u>                                                                   |
| Secondary Terminals        | <u>Leads</u>                                                                         |
| Primary Taps               | N/A                                                                                  |
| Conductor Material         | Copper                                                                               |
| Temperatue Rise            | <u>115°C</u>                                                                         |
| Insuation Class            | 180°C (Class F)                                                                      |
| BIL (Insulation) Level     | <u>10kV</u>                                                                          |
| Efficiency (@35% Load) %   | N/A                                                                                  |
| Impedance Range            | <u>5.0 - 7.0%</u>                                                                    |
| Sound (db)                 | 40                                                                                   |
| Enclosure Type             | Type-1 Indoor                                                                        |
| Enclosure Size             | See Enclosure Chart                                                                  |
| Finish/Colour              | Semigloss - Black                                                                    |
| Standards & Certifications | CSA Certified File No. LR34493, UL Listed File No. E110286, ISO 9001:2015 Registered |