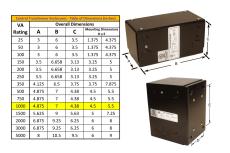

#### **SCHEMATIC/DIAGRAM AND DIMENSION PICTURES**

Single Phase Control Transformer with a capacity of 1000VA, transforming 600 Volts to 120 Volts

## **PRODUCT SPECIFICATIONS**

| PRODUCT SPECIFICATIONS     |                                                                                      |  |
|----------------------------|--------------------------------------------------------------------------------------|--|
| Weight                     | 23 lbs                                                                               |  |
| Phases                     | 1                                                                                    |  |
| Connection                 | 1Ph-CT-SS-SU                                                                         |  |
| Primary Voltage            | 600                                                                                  |  |
| Primary Max Current        | <u>1.67A</u>                                                                         |  |
| Primary Markings           | H1-H2                                                                                |  |
| Primary Terminals          | <u>Leads</u>                                                                         |  |
| Secondary Voltage          | 120                                                                                  |  |
| Secondary Max Current      | 8.33A                                                                                |  |
| Secondary Markings         | <u>X1-X2</u>                                                                         |  |
| Secondary Terminals        | Leads                                                                                |  |
| Primary Taps               | N/A                                                                                  |  |
| Conductor Material         | Copper                                                                               |  |
| Temperatue Rise            | <u>115°C</u>                                                                         |  |
| Insuation Class            | 180°C (Class F)                                                                      |  |
| BIL (Insulation) Level     | <u>10kV</u>                                                                          |  |
| Efficiency (@35% Load) %   | N/A                                                                                  |  |
| Impedance Range            | <u>5.0 - 7.0%</u>                                                                    |  |
| Sound (db)                 | 40                                                                                   |  |
| Enclosure Type             | Type-1 Indoor                                                                        |  |
| Enclosure Size             | See Enclosure Chart                                                                  |  |
| Finish/Colour              | Semigloss - Black                                                                    |  |
| Standards & Certifications | CSA Certified File No. LR34493, UL Listed File No. E110286, ISO 9001:2015 Registered |  |