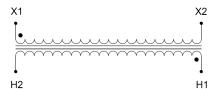

#### **SCHEMATIC/DIAGRAM AND DIMENSION PICTURES**

Single Phase Control Transformer with a capacity of 1000VA, transforming 600 Volts to 120 Volts

## **PRODUCT SPECIFICATIONS**

| PRODUCT SPECIFICATIONS     |                                                                                      |  |
|----------------------------|--------------------------------------------------------------------------------------|--|
| Weight                     | 23 lbs                                                                               |  |
| Phases                     | 1                                                                                    |  |
| Connection                 | 1Ph-CT-SS-SU                                                                         |  |
| Primary Voltage            | 600                                                                                  |  |
| Primary Max Current        | <u>1.67A</u>                                                                         |  |
| Primary Markings           | H1-H2                                                                                |  |
| Primary Terminals          | <u>Leads</u>                                                                         |  |
| Secondary Voltage          | 120                                                                                  |  |
| Secondary Max Current      | 8.33A                                                                                |  |
| Secondary Markings         | <u>X1-X2</u>                                                                         |  |
| Secondary Terminals        | Leads                                                                                |  |
| Primary Taps               | N/A                                                                                  |  |
| Conductor Material         | Copper                                                                               |  |
| Temperatue Rise            | <u>115°C</u>                                                                         |  |
| Insuation Class            | 180°C (Class F)                                                                      |  |
| BIL (Insulation) Level     | <u>10kV</u>                                                                          |  |
| Efficiency (@35% Load) %   | N/A                                                                                  |  |
| Impedance Range            | <u>5.0 - 7.0%</u>                                                                    |  |
| Sound (db)                 | 40                                                                                   |  |
| Enclosure Type             | Type-1 Indoor                                                                        |  |
| Enclosure Size             | See Enclosure Chart                                                                  |  |
| Finish/Colour              | Semigloss - Black                                                                    |  |
| Standards & Certifications | CSA Certified File No. LR34493, UL Listed File No. E110286, ISO 9001:2015 Registered |  |