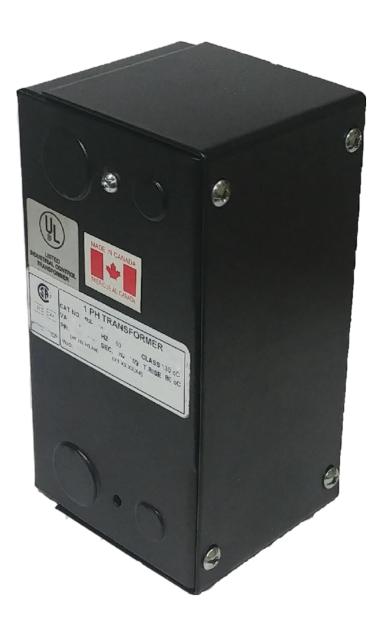

## **PRODUCT SPECIFICATIONS**

| Weight              | 5 lbs        |
|---------------------|--------------|
| Phases              | 1            |
| VA                  | 150          |
| Connection          | 1Ph-CT-SS-SU |
| Primary Voltage     | 480          |
| Primary Max Current | <u>0.31A</u> |

## OFFICIAL QUOTE CE150H-A

| Primary Markings           | <u>H1-H2</u>                                                                         |
|----------------------------|--------------------------------------------------------------------------------------|
| Primary Terminals          | Leads                                                                                |
| Secondary Voltage          | 120                                                                                  |
| Secondary Max Current      | 1.25A                                                                                |
| Secondary Markings         | <u>X1-X2</u>                                                                         |
| Secondary Terminals        | <u>Leads</u>                                                                         |
| Primary Taps               | N/A                                                                                  |
| Conductor Material         | <u>Copper</u>                                                                        |
| Temperatue Rise            | 80°C                                                                                 |
| Insuation Class            | 130°C                                                                                |
| BIL (Insulation) Level     | <u>10kV</u>                                                                          |
| Efficiency                 | N/A                                                                                  |
| Impedance                  | <u>5.0 – 7.0%</u>                                                                    |
| Sound (db)                 | 40                                                                                   |
| Enclosure Type             | Type-1 Indoor                                                                        |
| Enclosure                  | See Chart                                                                            |
| Standards & Certifications | CSA Certified File No. LR34493, UL Listed File No. E110286, ISO 9001:2015 Registered |
| Finish                     | Semigloss - BlackSemigloss - Black                                                   |